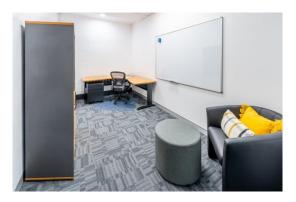

#### Description

Modern state of the art facility designed for occupiers in need of an office friendly environment in the CBD.

4 fully fitted-out office suites 11sqm to 29sqm Printer & data allowances Electricity, security & cleaning included in rental Modern kitchenette/breakout area, large conference room & secured amenities, after hours access

| Amenities:        | Shared              |
|-------------------|---------------------|
| Ceiling:          | Grid                |
| Lighting:         | Mixed Configuration |
| Air Conditioning: | Yes                 |
| Data Cabling:     | Yes                 |
| Security System:  | Yes                 |
|                   |                     |