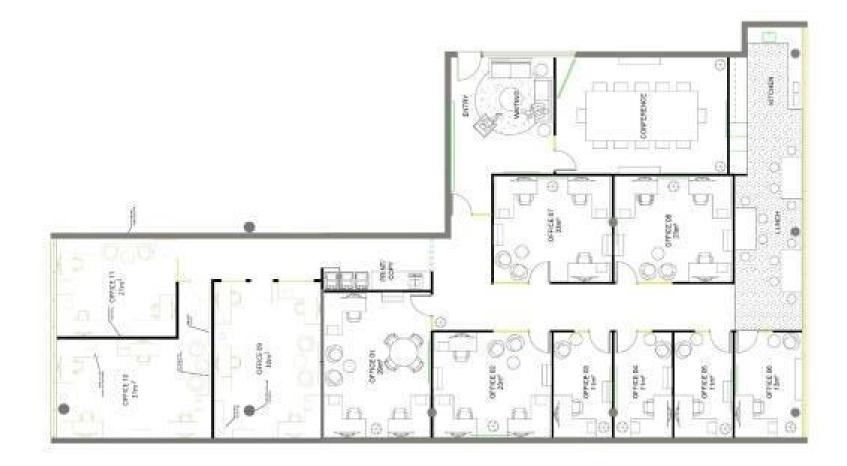

#### Description

Modern state of the art facility designed for occupiers in need of an office friendly environment in the CBD.

4 fully fitted-out office suites 11sqm to 29sqm Printer & data allowances Electricity, security & cleaning included in rental Modern kitchenette/breakout area, large conference room & secured amenities, after hours access