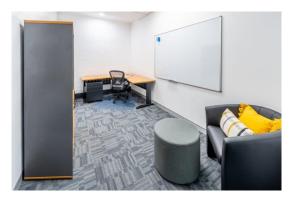

### **Description**

Modern state of the art facility which is designed for all requirements by occupiers in need of an office friendly environment located in the CBD.

The 8 office suites range from 11sqm to 29sqm Offices fully fitted out Printer & data allowances Electricity, security & cleaning included in rental

After hours access
Access to modern kitchenette/break out area, a large

Amenities: Shared Ceiling: Grid

Lighting: Mixed Configuration

conference room & secured amenities

Air Conditioning: Yes
Data Cabling: Yes
Security System: Yes