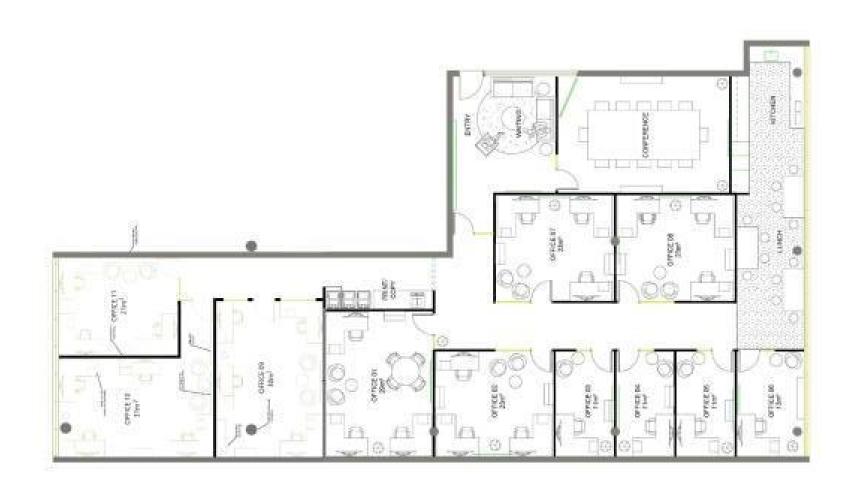

### **Description**

Modern state of the art facility which is designed for all requirements by occupiers in need of an office friendly environment located in the CBD.

The 8 office suites range from 11sqm to 29sqm Offices fully fitted out Printer & data allowances Electricity, security & cleaning included in rental

After hours access
Access to modern kitchenette/break out area, a large

Amenities: Shared Ceiling: Grid

Lighting: Mixed Configuration

conference room & secured amenities

Air Conditioning: Yes
Data Cabling: Yes
Security System: Yes

Parking: On street car parking & Ophir Public car

park is adjacent to the property

Zoning: E2 Commercial Centre

| Tenancy                        | Area<br>m² | Rent (Ex GST) |                     | Net/Gross  |
|--------------------------------|------------|---------------|---------------------|------------|
|                                |            | \$pa          | \$/Week             | Net/ dioss |
| Level 1 Suite<br>5 - Office 5. | 11         | \$14,300      | \$275/week +<br>GST | Gross      |