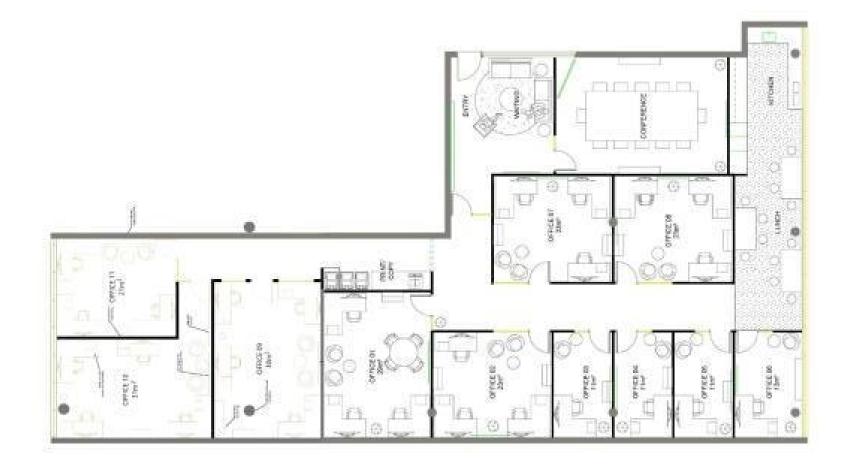

#### Description

Modern state of the art facility which is designed for all requirements by occupiers in need of an office friendly environment located in the CBD.

The 6 office suites range from 11sqm to 29sqm Offices fully fitted out Printer & data allowances Electricity, security & cleaning included in rental After hours access Access to modern kitchenette/break out area, a large conference room & secured amenities

Parking: On street car parking & Ophir Public car park is adjacent to the property

Zoning: E2 Commercial Centre

| Tenancy                        | Area<br>m² | Rent (Ex GST) |                     | Net/Gross |
|--------------------------------|------------|---------------|---------------------|-----------|
|                                |            | \$pa          | \$/Week             | ,         |
| Level 1 Suite<br>5 - Office 4. | 11         | \$14,300      | \$275/week +<br>GST | Gross     |