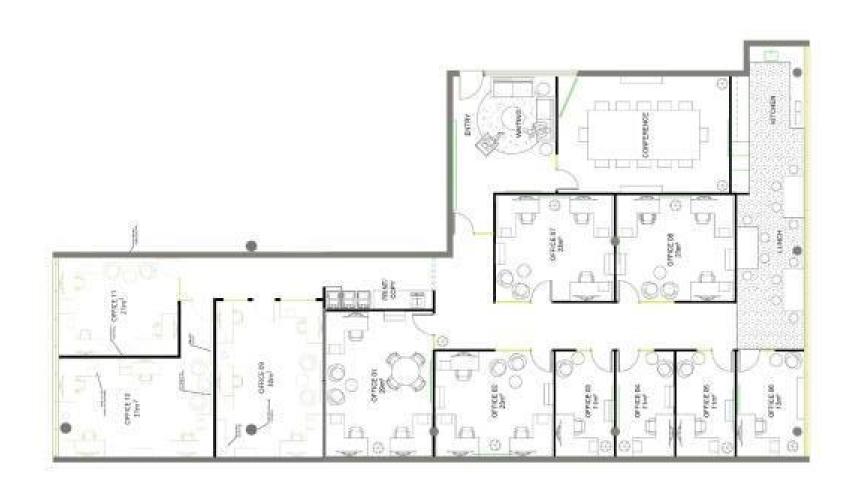

### **Description**

Modern state of the art facility which is designed for all requirements by occupiers in need of an office friendly environment located in the CBD.

The 8 office suites range from 11sqm to 29sqm Offices fully fitted out Printer & data allowances Electricity, security & cleaning included in rental

After hours access

Access to modern kitchenette/break out area, a large conference room & secured amenities

Amenities: Shared Ceiling: Grid

Lighting: Mixed Configuration

Air Conditioning: Yes Data Cabling: Yes Security System: Yes

Parking: On street car parking & Ophir Public car

park is adjacent to the property

Zoning: E2 Commercial Centre

| Tenancy                     | Area<br>m² | Rent (Ex GST) |                     | Net/Gross  |
|-----------------------------|------------|---------------|---------------------|------------|
|                             |            | \$pa          | \$/Week             | Net/ dioss |
| Level 1 Suite 5 - Office 4. | 11         | \$14,300      | \$275/week +<br>GST | Gross      |