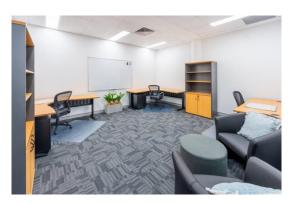

### **Description**

Modern state of the art facility which is designed for all requirements by occupiers in need of an office friendly environment located in the CBD.

The 6 office suites range from 11sqm to 29sqm Offices fully fitted out Printer & data allowances Electricity, security & cleaning included in rental

After hours access

Access to modern kitchenette/break out area, a large conference room & secured amenities

Amenities: Shared Ceiling: Grid

Lighting: Mixed Configuration

Air Conditioning: Yes
Data Cabling: Yes
Security System: Yes