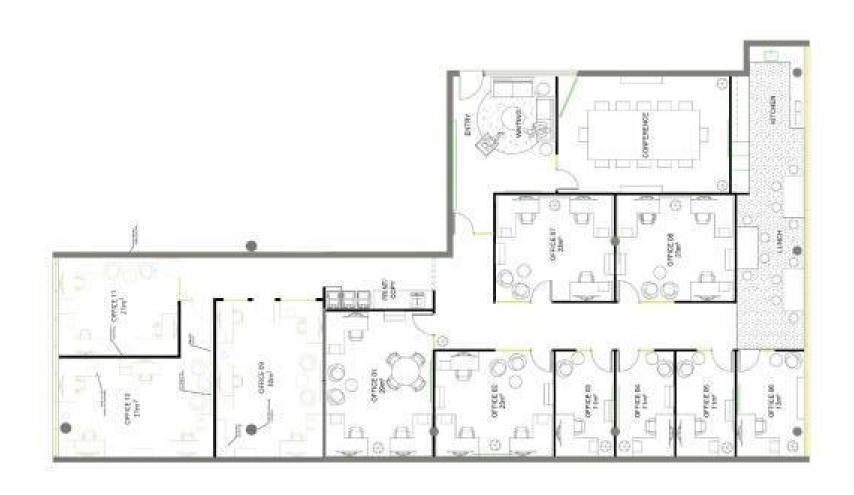

### **Description**

Modern state of the art facility which is designed for all requirements by occupiers in need of an office friendly environment located in the CBD.

The 6 office suites range from 11sqm to 29sqm Offices fully fitted out Printer & data allowances Electricity, security & cleaning included in rental

After hours access

Access to modern kitchenette/break out area, a large conference room & secured amenities

Amenities: Shared Ceiling: Grid

Lighting: Mixed Configuration

Air Conditioning: Yes
Data Cabling: Yes
Security System: Yes