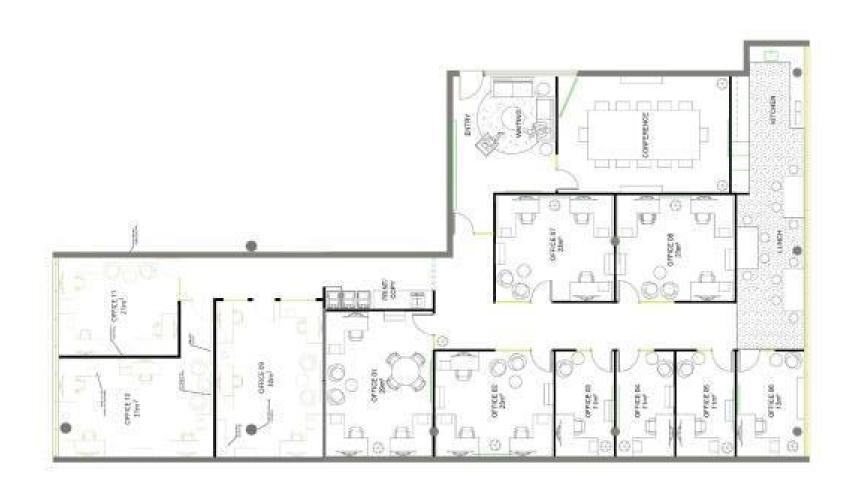

### **Description**

Modern state of the art facility which is designed for all requirements by occupiers in need of an office friendly environment located in the CBD.

The 8 office suites range from 11sqm to 29sqm Offices fully fitted out Printer & data allowances Electricity, security & cleaning included in rental

After hours access

Access to modern kitchenette/break out area, a large conference room & secured amenities

Amenities: Shared Ceiling: Grid

Lighting: Mixed Configuration

Air Conditioning: Yes
Data Cabling: Yes
Security System: Yes