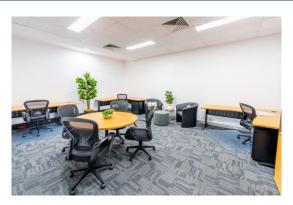

## **Description**

Modern state of the art facility designed for occupiers in need of an office friendly environment in the CBD.

4 fully fitted-out office suites 11sqm to 29sqm
Printer & data allowances
Electricity, security & cleaning included in rental
Modern kitchenette/breakout area, large conference room &
secured amenities, after hours access

Amenities: Shared Ceiling: Grid

Lighting: Mixed Configuration

Air Conditioning: Yes Data Cabling: Yes Security System: Yes

Parking: On street car parking & Ophir Public car

park is adjacent to the property