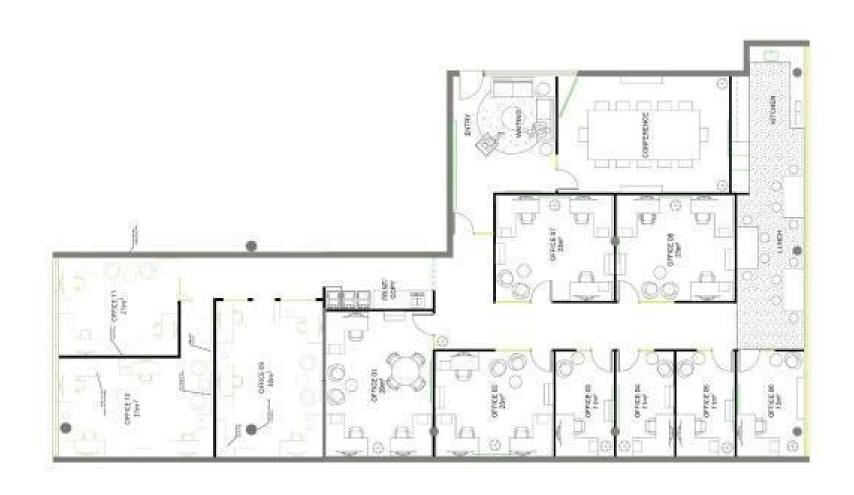

## **Description**

Modern state of the art facility designed for occupiers in need of an office friendly environment in the CBD.

4 fully fitted-out office suites 11sqm to 29sqm
Printer & data allowances
Electricity, security & cleaning included in rental
Modern kitchenette/breakout area, large conference room &
secured amenities, after hours access

Amenities: Shared Ceiling: Grid

Lighting: Mixed Configuration

Air Conditioning: Yes Data Cabling: Yes Security System: Yes

Parking: On street car parking & Ophir Public car

park is adjacent to the property

Zoning: E2 Commercial Centre

| Tenancy                        | Area<br>m² | Rent (Ex GST) |                     | Net/Gross  |
|--------------------------------|------------|---------------|---------------------|------------|
|                                |            | \$pa          | \$/Week             | Net/ Gloss |
| Level 1 Suite<br>5 - Office 1. | 29         | \$20,800      | \$400/week +<br>GST | Gross      |