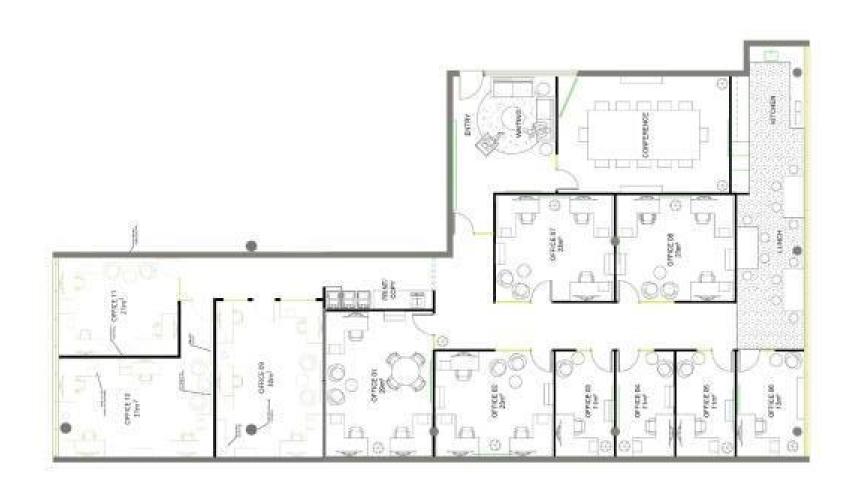

### **Description**

Modern state of the art facility which is designed for all requirements by occupiers in need of an office friendly environment located in the CBD.

The 6 office suites range from 11sqm to 29sqm Offices fully fitted out Printer & data allowances Electricity, security & cleaning included in rental