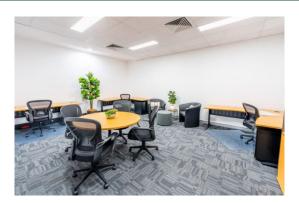

### **Description**

Modern state of the art facility which is designed for all requirements by occupiers in need of an office friendly environment located in the CBD.

The 6 office suites range from 11sqm to 29sqm Offices fully fitted out Printer & data allowances Electricity, security & cleaning included in rental

After hours access

Access to modern kitchenette/break out area, a large conference room & secured amenities

Amenities: Shared Ceiling: Grid

Lighting: Mixed Configuration

Air Conditioning: Yes
Data Cabling: Yes
Security System: Yes