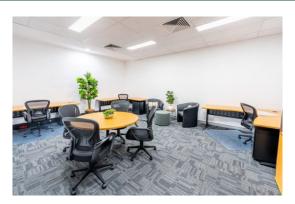

## **Description**

Modern state of the art facility which is designed for all requirements by occupiers in need of an office friendly environment located in the CBD.

The 8 office suites range from 11sqm to 29sqm Offices fully fitted out Printer & data allowances Electricity, security & cleaning included in rental

After hours access
Access to modern kitchenette/break out area, a large

Amenities: Shared

Ceiling: Grid
Lighting: Mixed Configuration

conference room & secured amenities

Air Conditioning: Yes
Data Cabling: Yes
Security System: Yes