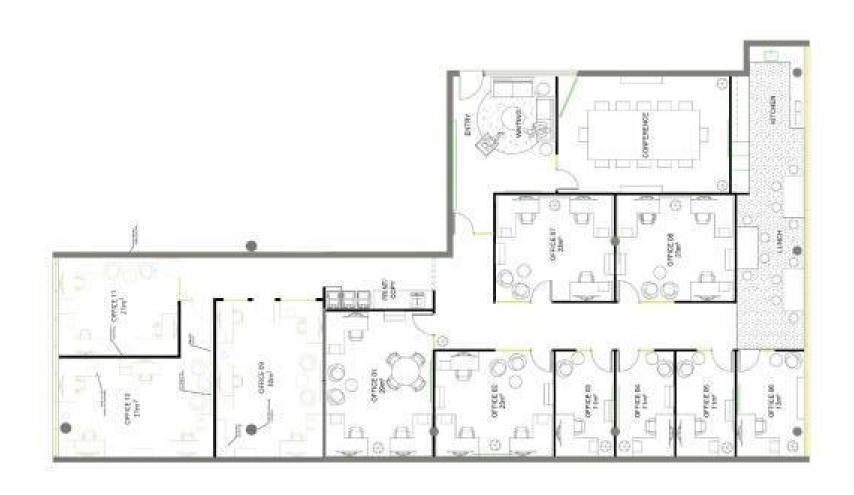

## **Description**

Modern state of the art facility which is designed for all requirements by occupiers in need of an office friendly environment located in the CBD.

The 8 office suites range from 11sqm to 29sqm Offices fully fitted out Printer & data allowances Electricity, security & cleaning included in rental

After hours access
Access to modern kitchenette/break out area, a large

Amenities: Shared

Ceiling: Grid
Lighting: Mixed Configuration

conference room & secured amenities

Air Conditioning: Yes
Data Cabling: Yes
Security System: Yes

Parking: On street car parking & Ophir Public car

park is adjacent to the property

Zoning: E2 Commercial Centre

| Tenancy                        | Area<br>m² | Rent (Ex GST) |                     | Net/Gross  |
|--------------------------------|------------|---------------|---------------------|------------|
|                                |            | \$pa          | \$/Week             | Net/ Gloss |
| Level 1 Suite<br>5 - Office 1. | 29         | \$20,800      | \$400/week +<br>GST | Gross      |