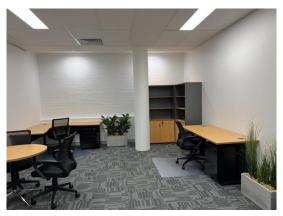

### **Description**

Modern state of the art facility which is designed for all requirements by occupiers in need of an office friendly environment located in the CBD.

The 6 office suites range from 11sqm to 29sqm Offices fully fitted out Printer & data allowances Electricity, security & cleaning included in rental

After hours access

Access to modern kitchenette/break out area, a large conference room & secured amenities

Amenities: Shared Ceiling: Grid

Lighting: Mixed Configuration

Air Conditioning: Yes
Data Cabling: Yes
Security System: Yes