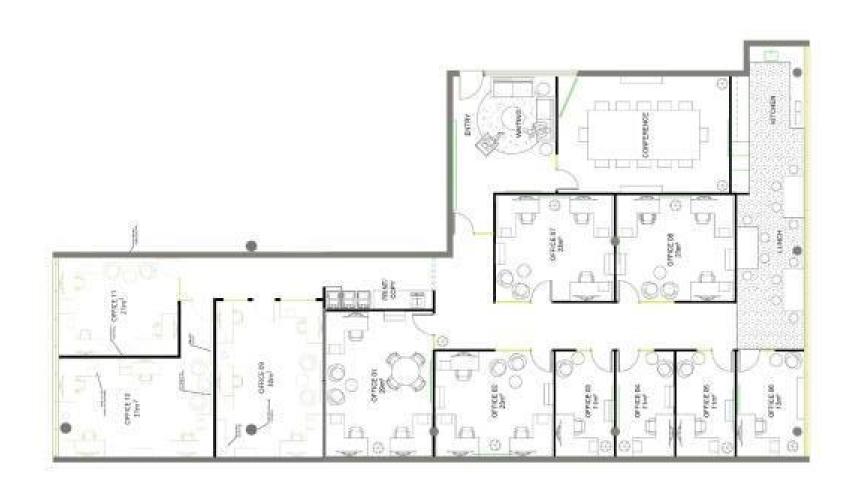

### **Description**

Modern state of the art facility which is designed for all requirements by occupiers in need of an office friendly environment located in the CBD.

The 6 office suites range from 11sqm to 29sqm Offices fully fitted out Printer & data allowances Electricity, security & cleaning included in rental

After hours access

Access to modern kitchenette/break out area, a large conference room & secured amenities

Amenities: Shared Ceiling: Grid

Lighting: Mixed Configuration

Air Conditioning: Yes
Data Cabling: Yes
Security System: Yes

Parking: On street car parking & Ophir Public car

park is adjacent to the property

Zoning: E2 Commercial Centre

| Tenancy                       | Area<br>m² | Rent (Ex GST) |                     | Net/Gross  |
|-------------------------------|------------|---------------|---------------------|------------|
|                               |            | \$pa          | \$/Week             | Net/ Gloss |
| Level 1 Suite<br>5 - Office 9 | 30         | \$20,129      | \$400/week +<br>GST | Gross      |