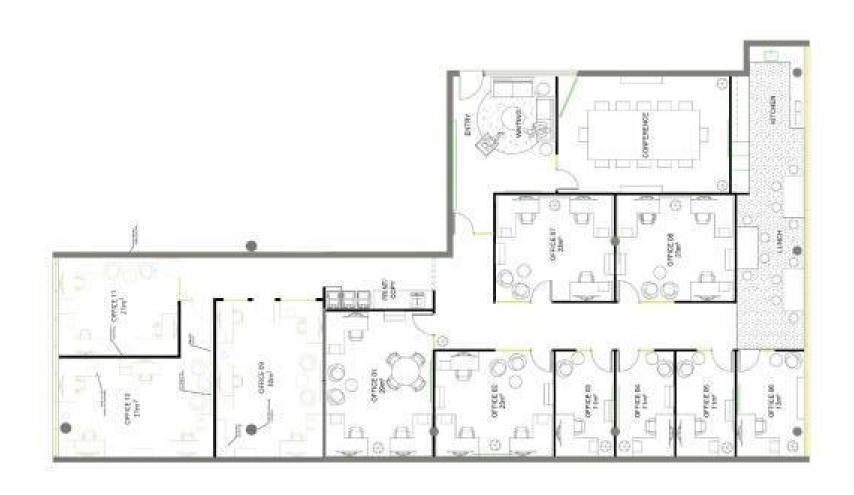

## **Description**

Modern state of the art facility which is designed for all requirements by occupiers in need of an office friendly environment located in the CBD.

The 8 office suites range from 11sqm to 29sqm Offices fully fitted out Printer & data allowances Electricity, security & cleaning included in rental

After hours access

Access to modern kitchenette/break out area, a large conference room & secured amenities

Amenities: Shared Ceiling: Grid

Lighting: Mixed Configuration

Air Conditioning: Yes
Data Cabling: Yes
Security System: Yes

Parking: On street car parking & Ophir Public car

park is adjacent to the property

Zoning: E2 Commercial Centre

| Tenancy                       | Area<br>m² | Rent (Ex GST) |                     | Net/Gross  |
|-------------------------------|------------|---------------|---------------------|------------|
|                               |            | \$pa          | \$/Week             | Net/ Gloss |
| Level 1 Suite<br>5 - Office 9 | 30         | \$20,129      | \$400/week +<br>GST | Gross      |