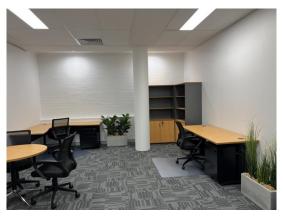

## **Description**

Modern state of the art facility which is designed for all requirements by occupiers in need of an office friendly environment located in the CBD.

The 8 office suites range from 11sqm to 29sqm Offices fully fitted out Printer & data allowances Electricity, security & cleaning included in rental

After hours access

Access to modern kitchenette/break out area, a large conference room & secured amenities

Amenities: Shared Ceiling: Grid

Lighting: Mixed Configuration

Air Conditioning: Yes
Data Cabling: Yes
Security System: Yes