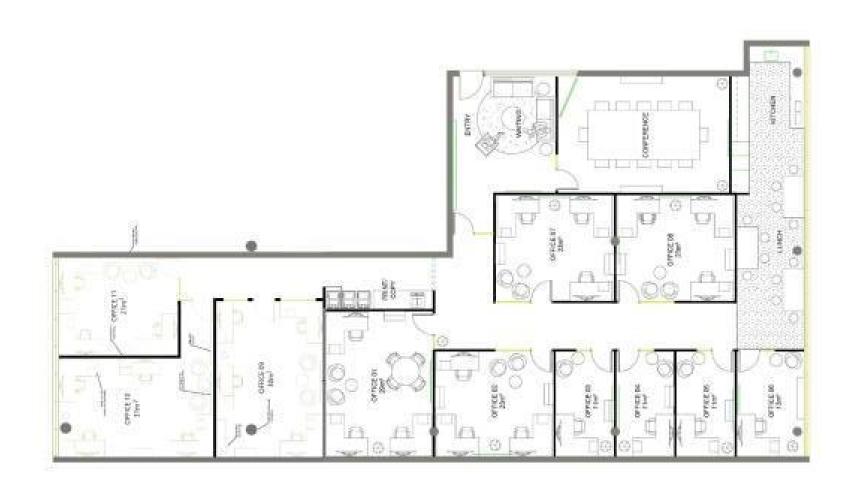

### **Description**

Modern state of the art facility designed for occupiers in need of an office friendly environment in the CBD:

4 fully fitted-out office suites 11sqm to 29sqm

Printer & data allowances

Electricity, security & cleaning included in rental

Modern kitchenette/breakout area, large conference room & secured amenities, after hours access

Amenities: Shared Ceiling: Grid

Lighting: Mixed Configuration

Air Conditioning: Yes Data Cabling: Yes Security System: Yes

Parking: On street car parking & Ophir Public car

park is adjacent to the property

Zoning: E2 Commercial Centre

| Tenancy                       | Area<br>m² | Rent (Ex GST) |                     | Net/Gross  |
|-------------------------------|------------|---------------|---------------------|------------|
|                               |            | \$pa          | \$/Week             | Net/ Gloss |
| Level 1 Suite<br>5 - Office 8 | 23         | \$19,760      | \$380/week +<br>GST | Gross      |