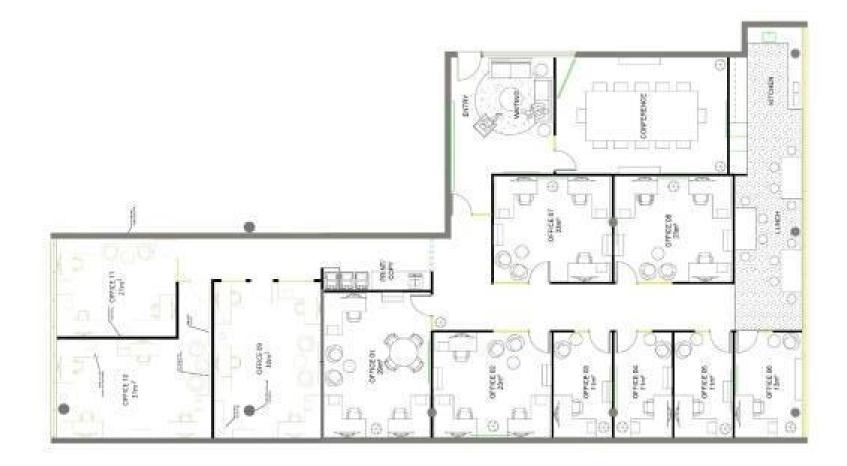

#### Description

Modern state of the art facility which is designed for all requirements by occupiers in need of an office friendly environment located in the CBD.

The 6 office suites range from 11sqm to 29sqm Offices fully fitted out Printer & data allowances Electricity, security & cleaning included in rental After hours access Access to modern kitchenette/break out area, a large conference room & secured amenities

Parking: On street car parking & Ophir Public car park is adjacent to the property

Zoning: E2 Commercial Centre

| Tenancy                       | Area<br>m² | Rent (Ex GST) |                     | Net/Gross |
|-------------------------------|------------|---------------|---------------------|-----------|
|                               |            | \$pa          | \$/Week             |           |
| Level 1 Suite<br>5 - Office 8 | 23         | \$19,760      | \$380/week +<br>GST | Gross     |