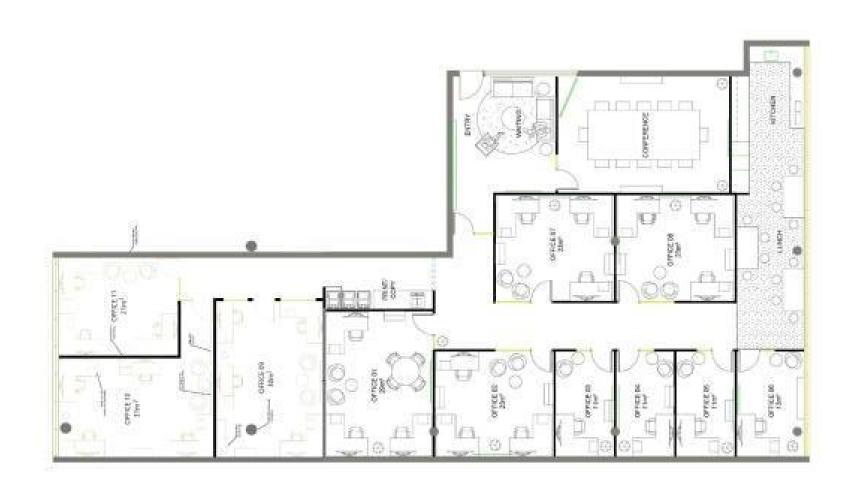

### **Description**

Modern state of the art facility which is designed for all requirements by occupiers in need of an office friendly environment located in the CBD.

The 8 office suites range from 11sqm to 29sqm Offices fully fitted out Printer & data allowances Electricity, security & cleaning included in rental

After hours access
Access to modern kitchenette/break out area, a large

Amenities: Shared Ceiling: Grid

Lighting: Mixed Configuration

conference room & secured amenities

Air Conditioning: Yes Data Cabling: Yes Security System: Yes

Parking: On street car parking & Ophir Public car

park is adjacent to the property

Zoning: E2 Commercial Centre

|  | Tenancy                       | Area<br>m² | Rent (Ex GST) |                     | Net/Gross  |
|--|-------------------------------|------------|---------------|---------------------|------------|
|  |                               |            | \$pa          | \$/Week             | Net/ dioss |
|  | Level 1 Suite<br>5 - Office 8 | 23         | \$19,760      | \$380/week +<br>GST | Gross      |