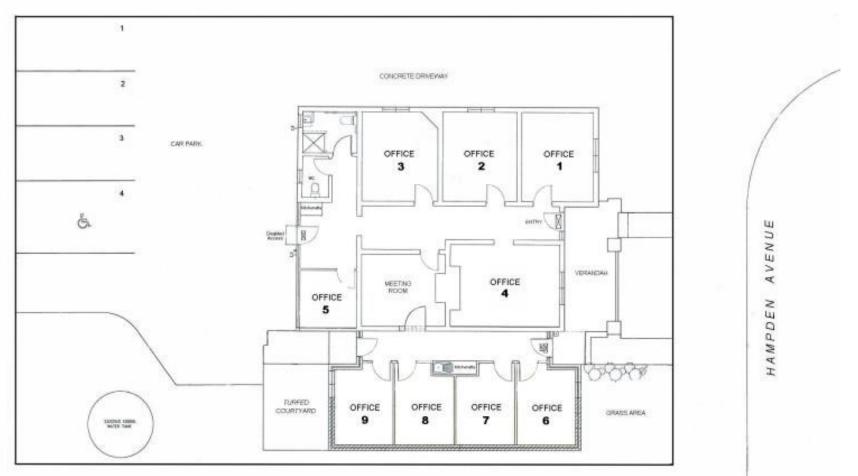

#### Description

Conveniently located modern, high quality office suites Access to shared boardroom/meeting room Disabled amenities Shared kitchenette Reverse cycle air-conditioning Individual ADSL phone and internet lines Car parking, electricity and air-conditioning costs included in the rent

| Tenancy | Area<br>m² | Rent (Ex GST) |                     | Net/Gross |
|---------|------------|---------------|---------------------|-----------|
|         |            | \$pa          | \$/Week             | Net/Gross |
| Suite 3 | 12         | \$12,220      | \$235/week +<br>GST | Gross     |