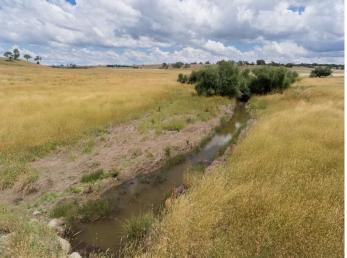

Fenced into 3 main paddocks, the country features basalt soil with some excellent, sheltered building sites and the postcard perfect views back towards Mt Canobolas. Water is secure with a seasonal creek running through the property as well as an equipped bore already in place, each paddock has a dam. Established pastures make this the ideal grazing block whilst you design and build your dream home.