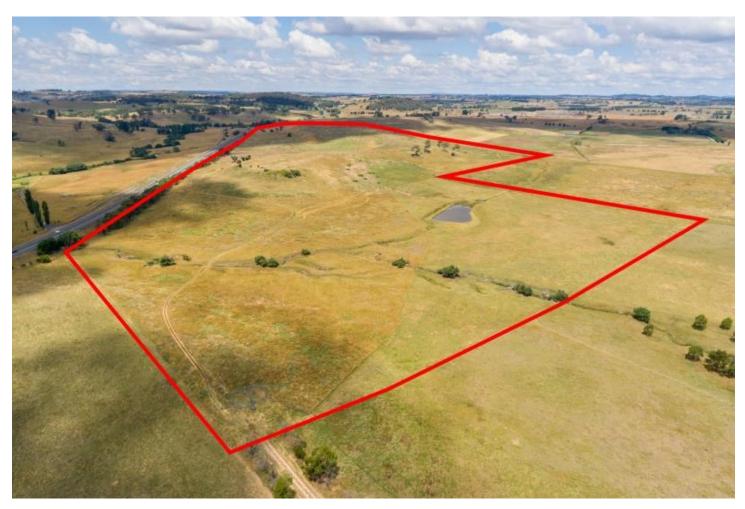

## "The Valley" 146 acres, 12 kilometres to Orange

"The Valley" is a picturesque 146 acre parcel of land on the eastern outskirts of Orange. Lucknow village is literally at your front gate, enjoy easy access to the recently renovated Lucknow Tavern or Larder & Home cafe.

Fenced into 3 main paddocks, the country features basalt soil with some excellent, sheltered building sites and the postcard perfect views back towards Mt Canobolas. Water is secure with a seasonal creek running through the property as well as an equipped bore already in place, each paddock has a dam. Established pastures make this the ideal grazing block whilst you design and build your dream home.