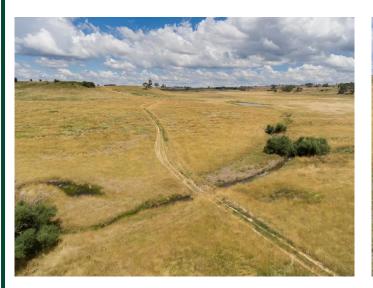

Fenced into 3 main paddocks, the country features basalt soil with some excellent, sheltered building sites and the postcard perfect views back towards Mt Canobolas. Water is secure with a seasonal creek running through the property as well as an equipped bore already in place, each paddock has a dam. Established pastures make this the ideal grazing block whilst you design and build your dream home.