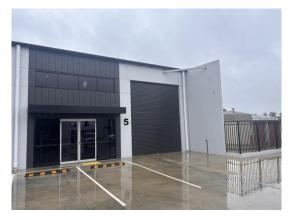

#### Location

Situated approximately 1.5 kilometres south of Orange CBD in the Peisley Street industrial precinct.

### **Description**

New strata title industrial unit Quality built, tilt concrete panel construction Full concrete common area hardstand and driveways Large Mechanical roller door Glazed PA doors Kitchenette and accessible toilet Two onsite car parks