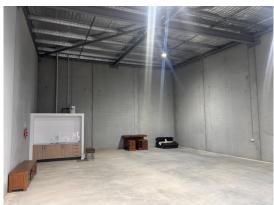

### **Description**

New strata title industrial unit Quality built, tilt concrete panel construction Full concrete common area hardstand and driveways Large Mechanical roller door Glazed PA doors Kitchenette and accessible toilet Two onsite car parks

High Bay LED Warehouse Lighting: Roller Door Height: 5 metres Parking: Onsite 3 Phase Electricity Supply: Yes Secure Yard: No

| Factory<br>W'hse<br>m <sup>2</sup> | Office<br>Amenities<br>m <sup>2</sup> | Other<br>m² | Total<br>Bldg<br>m² | Rent (Ex<br>\$pa | GST)<br>\$/m² | Net/<br>Gross |  |
|------------------------------------|---------------------------------------|-------------|---------------------|------------------|---------------|---------------|--|
| 156                                | 9                                     |             | 165                 | \$32,175         | \$195         | Gross         |  |