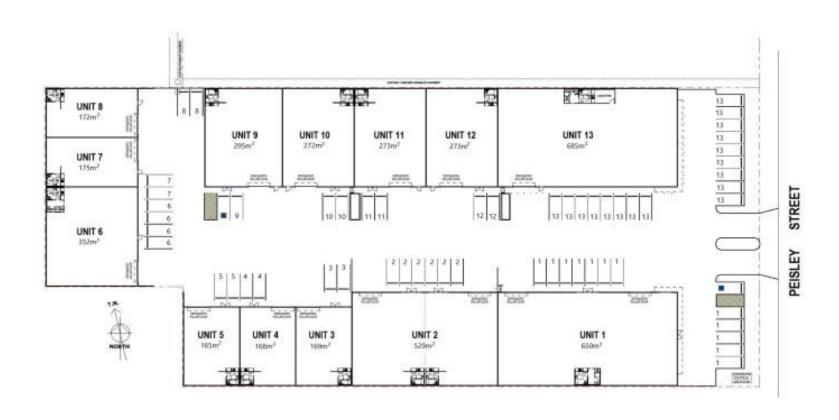

## Lot 5 21 Peisley Street ORANGE

High Bay LED Warehouse Lighting: Roller Door Height: 5 metres Parking: Onsite 3 Phase Electricity Supply: Yes Secure Yard: No

| Factory<br>W'hse<br>m <sup>2</sup> | Office<br>Amenities<br>m <sup>2</sup> | Other<br>m² | Total<br>Bldg<br>m² | Rent (Ex<br>\$pa | GST)<br>\$/m² | Net/<br>Gross |  |
|------------------------------------|---------------------------------------|-------------|---------------------|------------------|---------------|---------------|--|
| 156                                | 9                                     |             | 165                 | \$32,175         | \$195         | Gross         |  |

#### **Site Details**

**Land Area:** 192 sam

**Zoning:** E4 General Industrial