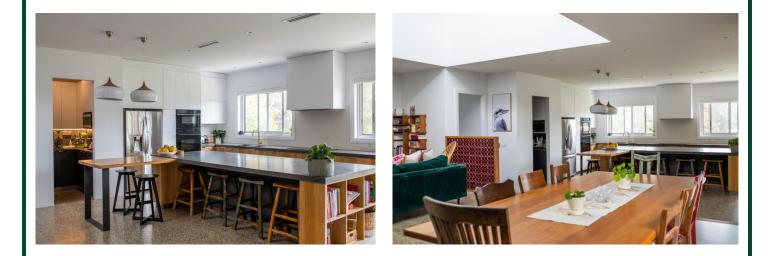

The main home features;

- 6 bedrooms in total
- Sumptuous main bed with luxurious ensuite
- Guest bedroom with ensuite
- Huge 3-way family bathroom
- 3 separate living areas

- Entertainers eat-in kitchen with premium appliances, butlers pantry