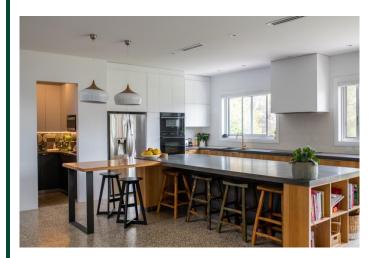

The main home features;

- 6 bedrooms in total
- Sumptuous main bed with luxurious ensuite
- Guest bedroom with ensuite
- Huge 3-way family bathroom
- 3 separate living areas
- Entertainers eat-in kitchen with premium appliances, butlers pantry