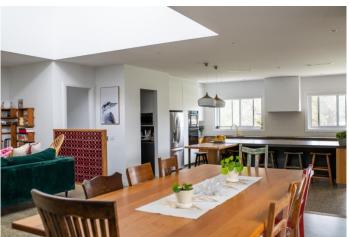

The main home features;

- 6 bedrooms in total
- Sumptuous main bed with luxurious ensuite
- Guest bedroom with ensuite
- Huge 3-way family bathroom
- 3 separate living areas
- Entertainers eat-in kitchen with premium appliances, butlers pantry