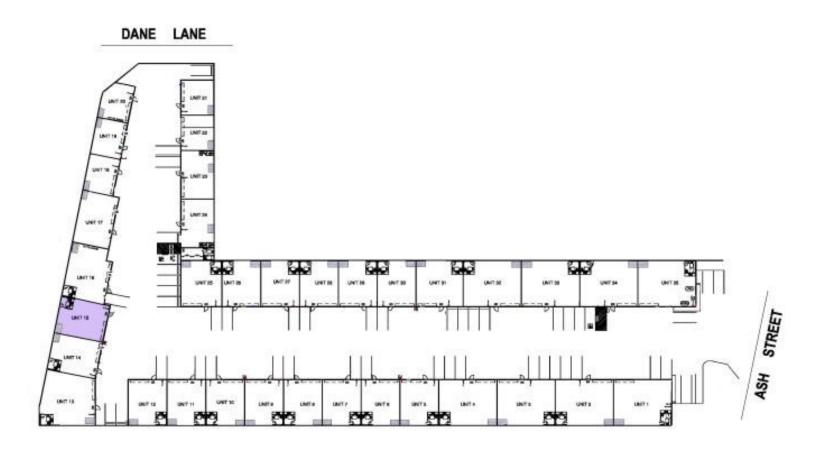

2</sup> | Office<br>Amenities<br>m <sup>2</sup> | Other<br>m <sup>2</sup> | Total<br>Bldg<br>m² | Rent (Ex<br>\$pa | GST)<br>\$/m² | Net/<br>Gross |
|------------------------------------|---------------------------------------|-------------------------|---------------------|------------------|---------------|---------------|
| 101                                |                                       |                         | 101                 | \$19,190         | \$190         | Gross         |

#### **Site Details**

Land Area: 113 sqm

**Zoning:** E4 General Industrial

#### For more information please contact

Nigel Staniforth David Hall 0401 279 795 0429 656 101









194B Lords Place, Orange NSW 2800

Telephone: (02) 63 62 5988 Email: sales@bmpa.com.au Web: www.bmpa.com.au