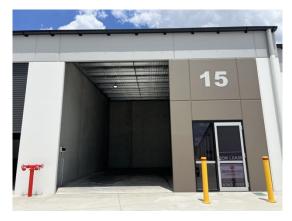

## **Description**

New strata title industrial unit Quality built, tilt concrete panel construction Full concrete common area hardstand and driveways Mechanical roller door Glazed PA door

Warehouse Lighting: High Bay LED Roller Door Height: 4.80 metres Parking: 1 onsite 3 Phase Electricity Supply: Yes Secure Yard: Yes