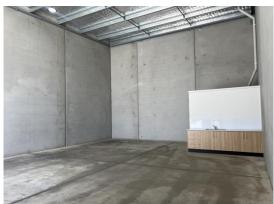

## **Description**

New strata title industrial unit Quality built, tilt concrete panel construction Full concrete common area hardstand and driveways Mechanical roller door Glazed PA door

Warehouse Lighting: High Bay LED Roller Door Height: 4.80 metres Parking: 1 onsite 3 Phase Electricity Supply: Yes Secure Yard: Yes