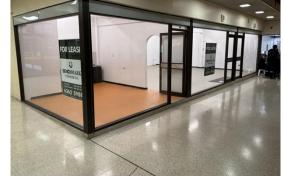

### **Description**

Centrally located on the main retail strip
Retail shopping arcade with 24 shops/suites
Vibrant mix of boutique/speciality shops and larger retailers
such as Harris Farm Markets
Adjacent to national retailers and Woolworths car park

Amenities: Shared

Ceiling: Mixed Construction Lighting: Mixed Configuration

Air Conditioning: Yes

Parking: Public car park adjoins

Zoning: E2 Commercial Centre

| Tenancy                      | Area<br>m² | Rent (Ex GST) |       |         | Not/Corre |
|------------------------------|------------|---------------|-------|---------|-----------|
|                              |            | \$pa          | \$/m² | \$/week | Net/Gross |
| Ground<br>Shop 12,13<br>& 14 | 83         | \$39,500      | \$476 | \$760   | Net       |