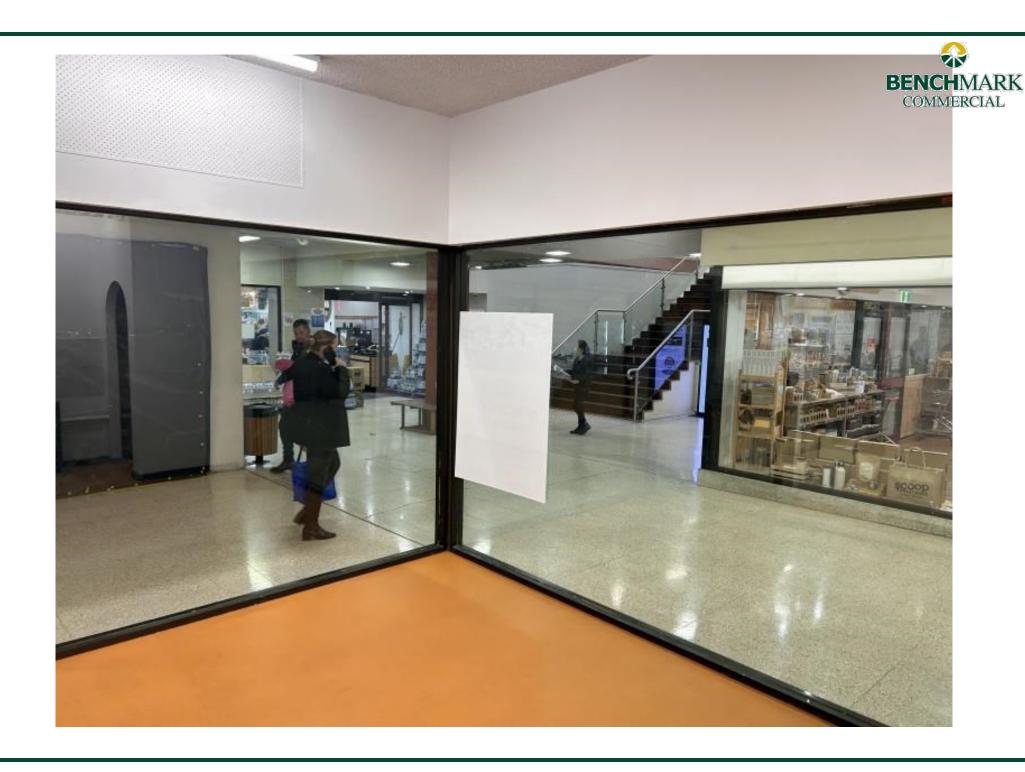

### **Description**

Centrally located on the main retail strip
Retail shopping arcade with 24 shops/suites
Vibrant mix of boutique/speciality shops and larger retailers
such as Harris Farm Markets
Adjacent to national retailers and Woolworths car park

Amenities: Shared

Ceiling: Mixed Construction Lighting: Mixed Configuration

Air Conditioning: Yes

Parking: Public car park adjoins

Zoning: E2 Commercial Centre

| Tenancy                      | Area<br>m² | Rent (Ex GST) |       |         | Not/Corre |
|------------------------------|------------|---------------|-------|---------|-----------|
|                              |            | \$pa          | \$/m² | \$/week | Net/Gross |
| Ground<br>Shop 12,13<br>& 14 | 83         | \$39,500      | \$476 | \$760   | Net       |