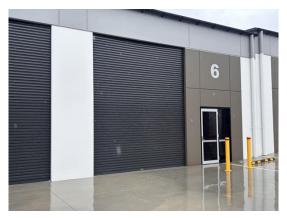

## **Description**

New strata title industrial unit Quality built, tilt concrete panel construction Full concrete common area hardstand and driveways Mechanical roller door Glazed PA door Close to the front of the complex 1 onsite car park

Warehouse Lighting: High Bay LED Roller Door Height: 4.80 metres

Air-conditioned Offices: No Parking: 1 onsite

| Offices &<br>Amenities<br>m² | Factory<br>Warehouse<br>m <sup>2</sup> | Other<br>m² | Total<br>m² |
|------------------------------|----------------------------------------|-------------|-------------|
|                              | 95                                     |             | 95          |