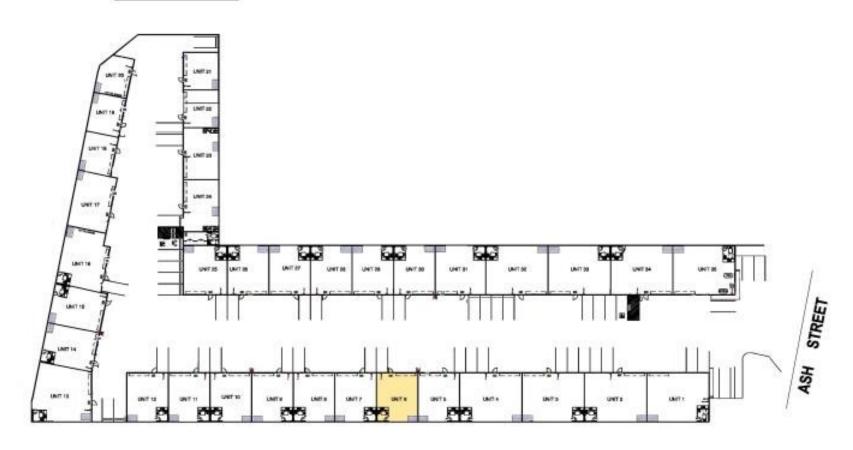

### **Site Details**

**Title:** Strata Title

Strata Area: 109 sqm

**Zoning:** E4 General Industrial

**Sale Price:** \$300,000 + GST

**Lease Price:** 16,625 pa + GST