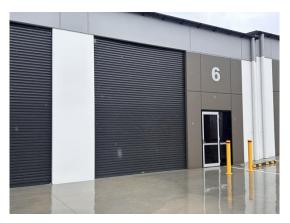

## **Description**

New strata title industrial unit Quality built, tilt concrete panel construction Full concrete common area hardstand and driveways Mechanical roller door Glazed PA door Close to the front of the complex 1 onsite car park

Warehouse Lighting: High Bay LED Roller Door Height: 4.80 metres

Air-conditioned Offices: No Parking: 1 onsite

| Offices &<br>Amenities<br>m² | Factory<br>Warehouse<br>m <sup>2</sup> | Other<br>m <sup>2</sup> | Total<br>m² |
|------------------------------|----------------------------------------|-------------------------|-------------|
|                              | 95                                     |                         | 95          |