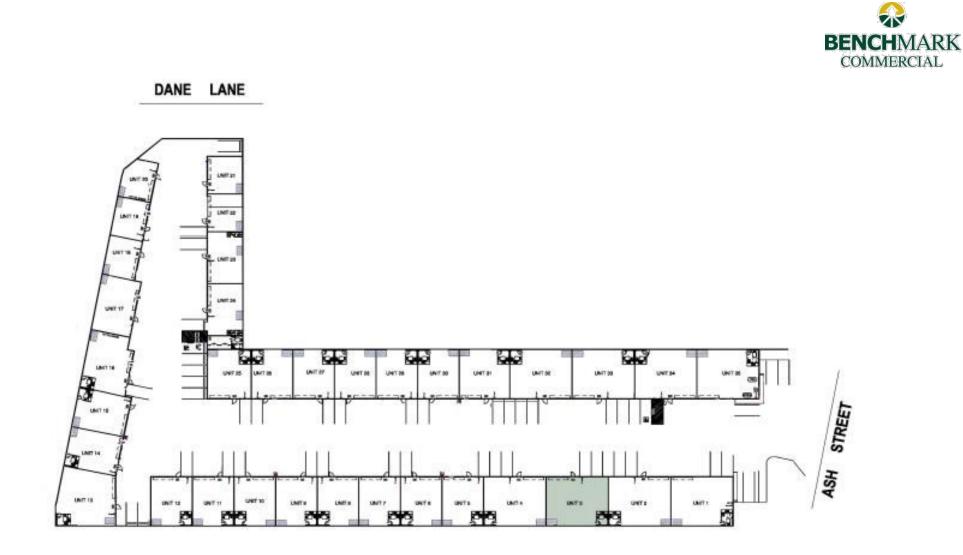

Warehouse Lighting:Roller Door Height:4Air-conditioned Showroom:NParking:2

4.80 metres No 2 onsite

| Tenancy | Building Area<br>(m <sup>2)</sup> |
|---------|-----------------------------------|
| Unit 3  | 145                               |

## Site Details

| Land Area: 172 sqm | Land | Area: | 172 | sqm |
|--------------------|------|-------|-----|-----|
|--------------------|------|-------|-----|-----|

Zoning: E4 General Industrial

**Sale Price:** \$455,000 + GST