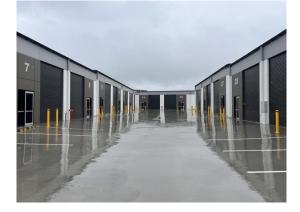

### Location

Located on the southern side of Ash Street in Leewood Industrial Estate, approximately 2.8 kilometers south of Orange CBD.

### Description

New strata title industrial unit Quality built, tilt concrete panel construction Full concrete common area hardstand and driveways Mechanical roller door Glazed PA door Close to the front of the complex 2 onsite car parks