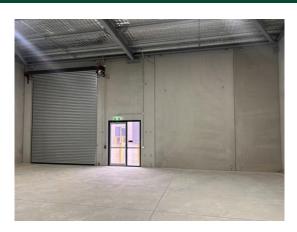

### Description

New strata title industrial unit Quality built, tilt concrete panel construction Full concrete common area hardstand and driveways Mechanical roller door Glazed PA door Close to the front of the complex 2 onsite car parks

Warehouse Lighting:Roller Door Height:4Air-conditioned Showroom:NParking:2

4.80 metres No 2 onsite

| Tenancy | Building Area<br>(m <sup>2)</sup> |
|---------|-----------------------------------|
| Unit 3  | 145                               |