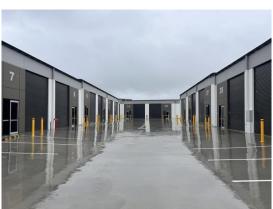

#### Location

Located on the southern side of Ash Street in Leewood Industrial Estate, approximately 2.8 kilometers south of Orange CBD.

## **Description**

New strata title industrial unit Quality built, tilt concrete panel construction Full concrete common area hardstand and driveways Mechanical roller door Glazed PA door Close to the front of the complex 2 onsite car parks