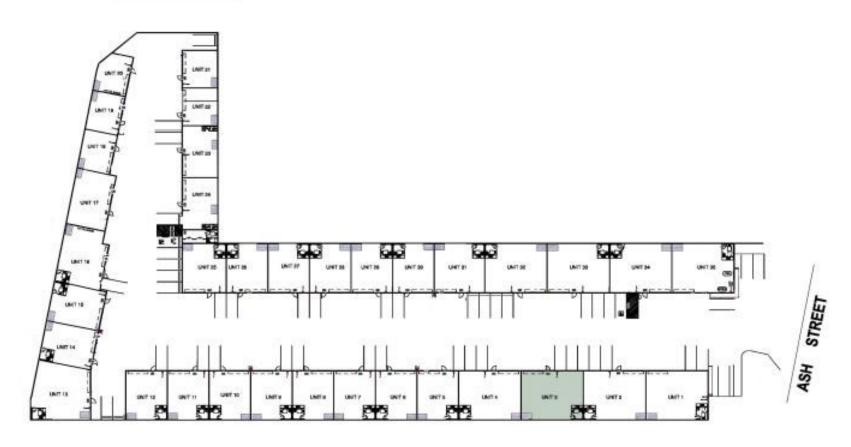

#### Location

Located on the southern side of Ash Street in Leewood Industrial Estate, approximately 2.8 kilometers south of Orange CBD.

Warehouse Lighting:

Roller Door Height: 4.80 metres

Air-conditioned Showroom: No Parking: 2 onsite

| Tenancy | Building Area<br>(m <sup>2)</sup> |
|---------|-----------------------------------|
| Unit 3  | 145                               |