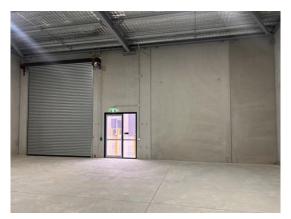

## **Description**

New strata title industrial unit Quality built, tilt concrete panel construction Full concrete common area hardstand and driveways Mechanical roller door Glazed PA door Close to the front of the complex 2 onsite car parks

Warehouse Lighting:

Roller Door Height: 4.80 metres

Air-conditioned Showroom: No Parking: 2 onsite

| Tenancy | Building Area<br>(m <sup>2)</sup> |
|---------|-----------------------------------|
| Unit 3  | 145                               |