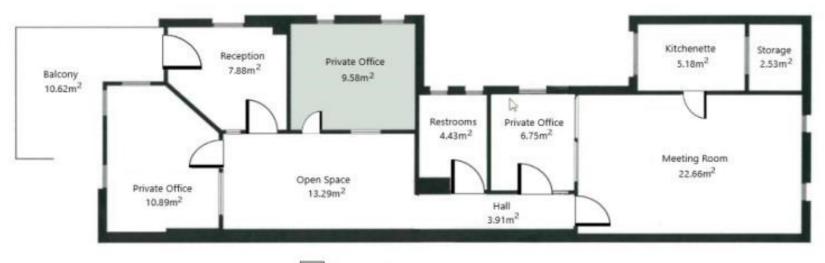

| Tenancy Area<br>m <sup>2</sup> |      | Rent (Ex GST) |            | Net/Gross |
|--------------------------------|------|---------------|------------|-----------|
|                                | \$pa | \$/Week       |            |           |
| Level One<br>Suite 2           | 11   | \$16,380      | \$300/week | Gross     |

Available office