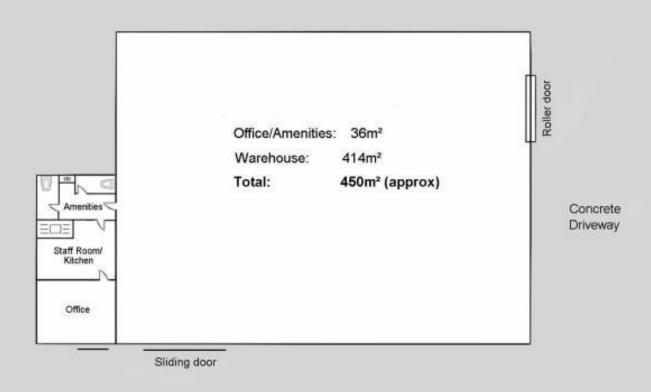

Warehouse Lighting: High Bay Mercury Vapour

Roller Door Height: 4.80 metres

Parking: Ample on-site parking

3 Phase Electricity Supply: Yes Secure Yard: Yes

| Factory<br>W'hse<br>m <sup>2</sup> | Office<br>Amenities<br>m <sup>2</sup> | Other<br>m <sup>2</sup> | Total<br>Bldg<br>m² | Rent (Ex<br>\$pa | GST)<br>\$/m² | Net/<br>Gross |
|------------------------------------|---------------------------------------|-------------------------|---------------------|------------------|---------------|---------------|
| 414                                | 36                                    |                         | 450                 | \$60,750         | \$135         | Net           |