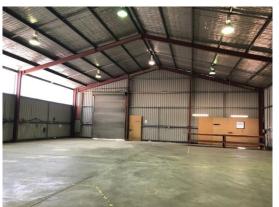

## **Description**

Excellent location in Leewood Industrial Estate Clear span industrial shed Brick office, staff room and amenities Concrete hardstand yard

Self-contained/stand-alone industrial property Ideal for workshop, factory or other industrial use (STCA)

Warehouse Lighting: High Bay Mercury Vapour

Roller Door Height: 4.80 metres

Parking: Ample on-site parking

3 Phase Electricity Supply: Yes Secure Yard: Yes

| Factory<br>W'hse<br>m <sup>2</sup> | Office<br>Amenities<br>m <sup>2</sup> | Other<br>m <sup>2</sup> | Total<br>Bldg<br>m² | Rent (Ex<br>\$pa | GST)<br>\$/m² | Net/<br>Gross |
|------------------------------------|---------------------------------------|-------------------------|---------------------|------------------|---------------|---------------|
| 414                                | 36                                    |                         | 450                 | \$60,750         | \$135         | Net           |