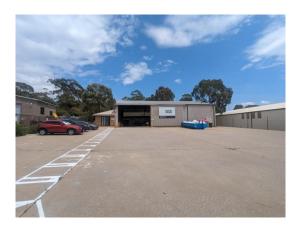

#### Location

Situated on the western side of Corporation Place within the Leewood Industrial precinct and approximately 3.1 kilometres south of the Orange CBD

## **Description**

Excellent location in Leewood Industrial Estate Clear span industrial shed Brick office, staff room and amenities Concrete hardstand yard

Self-contained/stand-alone industrial property Ideal for workshop, factory or other industrial use (STCA)

#### Concrete hardstand

Secure concrete hardstand yard

CORPORATION PLACE