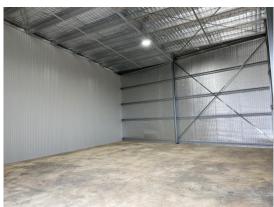

## **Description**

Modern clear span north-facing warehouse or workshop unit Video security surveillance of the complex High clearance remote control roller doors High bay LED lighting Shared amenities Concrete hardstand & driveway areas Brand new development

Warehouse Lighting: High Bay LED Roller Door Height: 4.20 metres Parking: Onsite

3 Phase Electricity Supply: Yes Secure Yard: No

| Factory<br>W'hse<br>m <sup>2</sup> | Office<br>Amenities<br>m <sup>2</sup> | Other<br>m <sup>2</sup> | Total<br>Bldg<br>m² | Rent (Ex<br>\$pa | GST)<br>\$/m² | Net/<br>Gross |
|------------------------------------|---------------------------------------|-------------------------|---------------------|------------------|---------------|---------------|
| 106                                |                                       |                         | 106                 | \$17,680         | \$167         | Gross         |