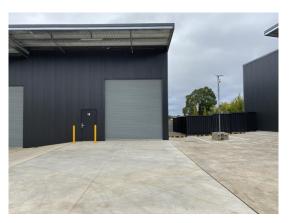

## **Description**

Modern clear span north-facing warehouse or workshop unit Video security surveillance of the complex High clearance remote control roller doors High bay LED lighting Shared amenities Concrete hardstand & driveway areas Brand new development

Warehouse Lighting: High Bay LED Roller Door Height: 4.20 metres Parking: Onsite

3 Phase Electricity Supply: Yes Secure Yard: No

| Factory<br>W'hse<br>m <sup>2</sup> | Office<br>Amenities<br>m <sup>2</sup> | Other<br>m <sup>2</sup> | Total<br>Bldg<br>m² | Rent (Ex<br>\$pa | GST)<br>\$/m² | Net/<br>Gross |
|------------------------------------|---------------------------------------|-------------------------|---------------------|------------------|---------------|---------------|
| 106                                |                                       |                         | 106                 | \$17,680         | \$167         | Gross         |