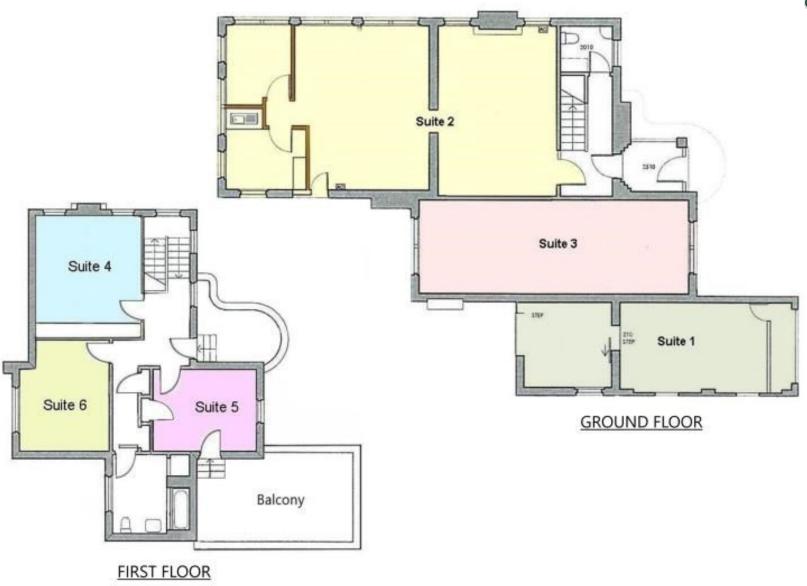

## **Description**

Two storey office complex Neat small office with good natural light External additional storage available Close to the heart of the CBD Onsite car parking

2 similar adjoining tenancies also available for lease and lessor willing to negotiate if all three are leased in one line.

Amenities: Shared
Ceiling: Plasterboard
Lighting: Fluorescent

Air Conditioning: Yes Data Cabling: Yes Security System: Yes

Parking: 1 onsite car park per tenancy

Zoning: E2 Commercial Centre

| Tenancy       | Area<br>m² | Rent (Ex GST) |            | Net/Gross  |
|---------------|------------|---------------|------------|------------|
|               |            | \$pa          | \$/Week    | Net/ dioss |
| Level 1 Suite | 19         | \$11,180      | \$215/week | Gross      |