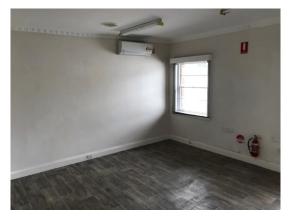

## **Description**

Two storey office complex Neat small office with good natural light External additional storage available Close to the heart of the CBD Onsite car parking

2 similar adjoining tenancies also available for lease and lessor willing to negotiate if all three are leased in one line.

Amenities: Shared
Ceiling: Plasterboard
Lighting: Fluorescent

Air Conditioning: Yes Data Cabling: Yes Security System: Yes

Parking: 1 onsite car park per tenancy

Zoning: E2 Commercial Centre

| Tenancy       | Area<br>m² | Rent (Ex GST) |            | Net/Gross  |
|---------------|------------|---------------|------------|------------|
|               |            | \$pa          | \$/Week    | Net/ dioss |
| Level 1 Suite | 19         | \$11,180      | \$215/week | Gross      |