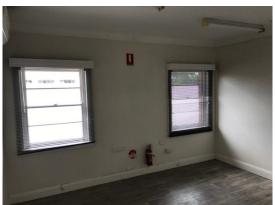

## **Description**

Two storey office complex Neat small office with good natural light External additional storage available Close to the heart of the CBD Onsite car parking

2 similar adjoining tenancies also available for lease and lessor willing to negotiate if all three are leased in one line.

Amenities: Shared
Ceiling: Plasterboard
Lighting: Fluorescent

Air Conditioning: Yes Data Cabling: Yes Security System: Yes

Parking: 1 onsite car park per tenancy

Zoning: E2 Commercial Centre

| Tenancy       | Area<br>m² | Rent (Ex GST) |            | Net/Gross  |
|---------------|------------|---------------|------------|------------|
|               |            | \$pa          | \$/Week    | Net/ dioss |
| Level 1 Suite | 19         | \$11,180      | \$215/week | Gross      |