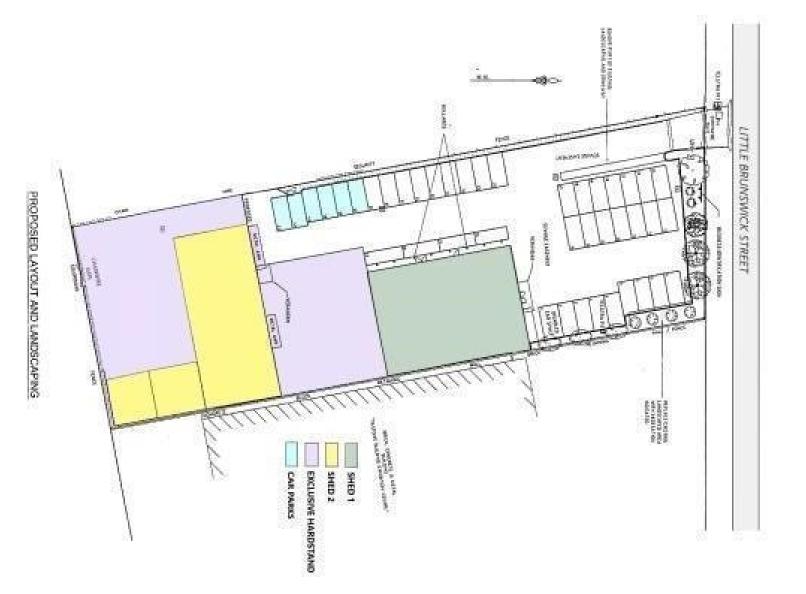

### Description

Excellent location in the Edward Street industrial precinct Two large detached tilt concrete panel industrial buildings Clear span buildings with drive through roller doors Ample on-site car parking with extensive concrete hardstand

#### **Site Details**

- Land Area: 3,519 sqm
- **Zoning:** E4 General Industrial