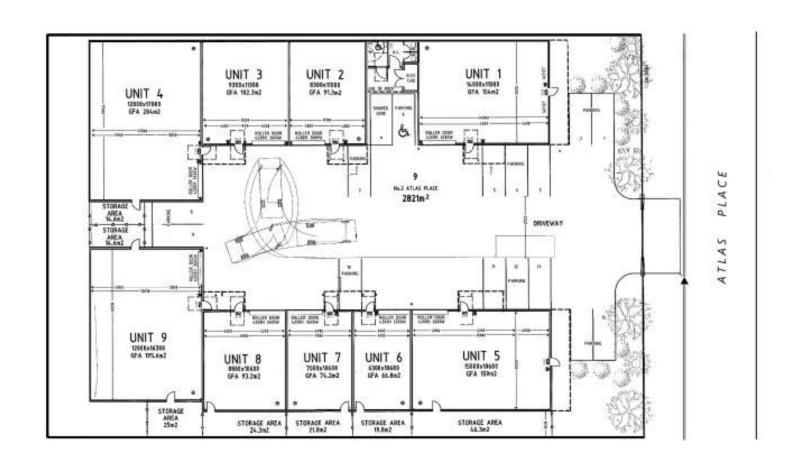

3 Phase Electricity: Yes Secure Yard: Yes

Zoning: E4 General Industrial

| Tenancy | Offices<br>Amenities<br>m <sup>2</sup> | W'hse<br>m² | Other<br>m² | Total<br>Bldg<br>m² | Rent (E<br>\$/week | x GST)<br>\$pa/m² | Net/<br>Gross |
|---------|----------------------------------------|-------------|-------------|---------------------|--------------------|-------------------|---------------|
| Unit 7  |                                        | 74          |             | 74                  | \$271              | \$190             | Gross         |