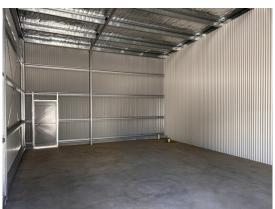

# **Description**

Modern clear span warehouse or workshop unit High clearance remote control roller doors Storage yard areas available

Warehouse Lighting: High Bay LED Roller Door Height: 4.20 metres

Parking: Designated onsite car parks