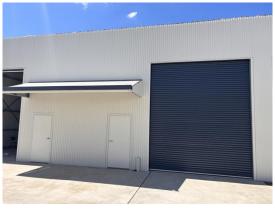

# **Description**

Modern clear span warehouse or workshop unit High clearance remote control roller doors Storage yard areas available

Warehouse Lighting: High Bay LED Roller Door Height: 4.20 metres

Parking: Designated onsite car parks

3 Phase Electricity: Yes Secure Yard: Yes

Zoning: E4 General Industrial

| Tenancy | Offices<br>Amenities<br>m <sup>2</sup> | W'hse<br>m² | Other<br>m² | Total<br>Bldg<br>m² | Rent (E<br>\$/week | x GST)<br>\$pa/m² | Net/<br>Gross |
|---------|----------------------------------------|-------------|-------------|---------------------|--------------------|-------------------|---------------|
| Unit 7  |                                        | 74          |             | 74                  | \$271              | \$190             | Gross         |