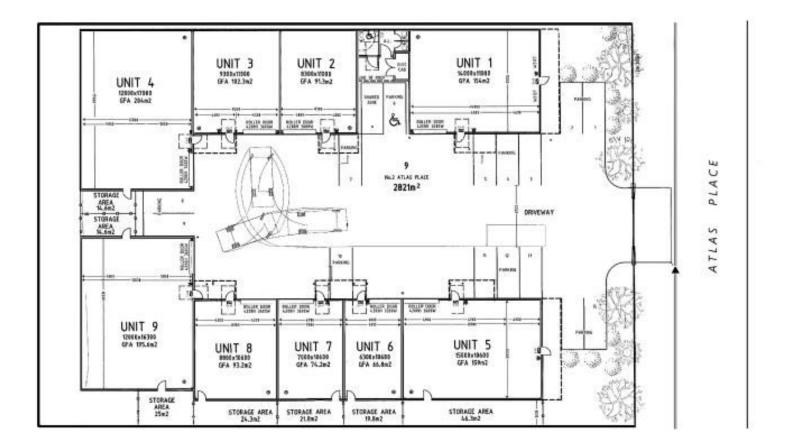

Zoning:

E4 General Industrial

| Tenancy | Offices<br>Amenities<br>m² | W'hse<br>m² | Other<br>m² | Total<br>Bldg<br>m <sup>2</sup> | Rent (E<br>\$/week |       | Net/<br>Gross |
|---------|----------------------------|-------------|-------------|---------------------------------|--------------------|-------|---------------|
| Unit 5  |                            | 159         |             | 159                             | \$520              | \$170 | Gross         |