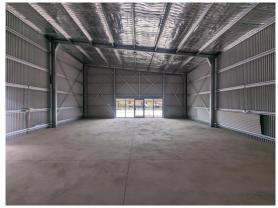

### Description

Modern clear span warehouse or workshop unit High clearance remote control roller doors Storage yard areas available

Warehouse Lighting: Roller Door Height: Parking: 3 Phase Electricity: Secure Yard: High Bay LED 4.20 metres Designated onsite car parks Yes Yes