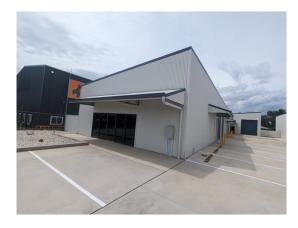

## **BRAND NEW INDUSTRIAL SHED/UNIT**

Orange is the largest urban area in Central West New South Wales, population circa 42,500.

The diversified regional economy of Orange is centred on mining, health services and government administration.

### Location

Situated approximately in North Orange & 1 km from the Northern Distributor Road.

### Description

Modern clear span warehouse or workshop unit High clearance remote control roller doors Storage yard areas available

Warehouse Lighting: Roller Door Height: Parking: 3 Phase Electricity: Secure Yard: High Bay LED 4.20 metres Designated onsite car parks Yes Yes