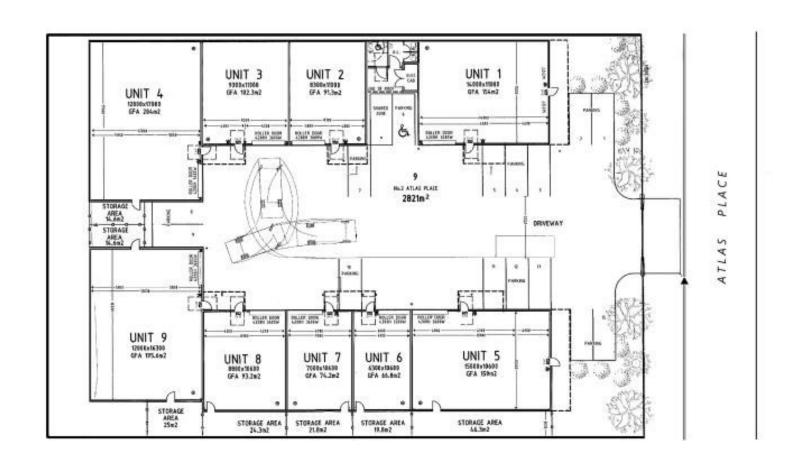

3 Phase Electricity: Yes Secure Yard: Yes

Zoning: E4 General Industrial

| Tenancy | Offices<br>Amenities<br>m <sup>2</sup> | W'hse<br>m² | Other<br>m² | Total<br>Bldg<br>m² | Rent (E<br>\$/week |       | Net/<br>Gross |
|---------|----------------------------------------|-------------|-------------|---------------------|--------------------|-------|---------------|
| Unit 5  |                                        | 159         |             | 159                 | \$520              | \$170 | Gross         |