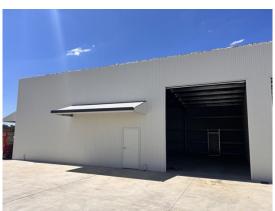

## **Description**

Modern clear span warehouse or workshop unit High clearance remote control roller doors Storage yard areas available

Warehouse Lighting: High Bay LED Roller Door Height: 4.20 metres

Parking: Designated onsite car parks