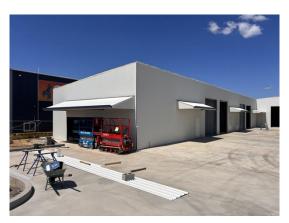

#### **BRAND NEW INDUSTRIAL SHED/UNIT**

Orange is the largest urban area in Central West New South Wales, population circa 42,500.

The diversified regional economy of Orange is centred on mining, health services and government administration.

## **Description**

Modern clear span warehouse or workshop unit High clearance remote control roller doors Storage yard areas available

Warehouse Lighting: High Bay LED Roller Door Height: 4.20 metres

Parking: Designated onsite car parks