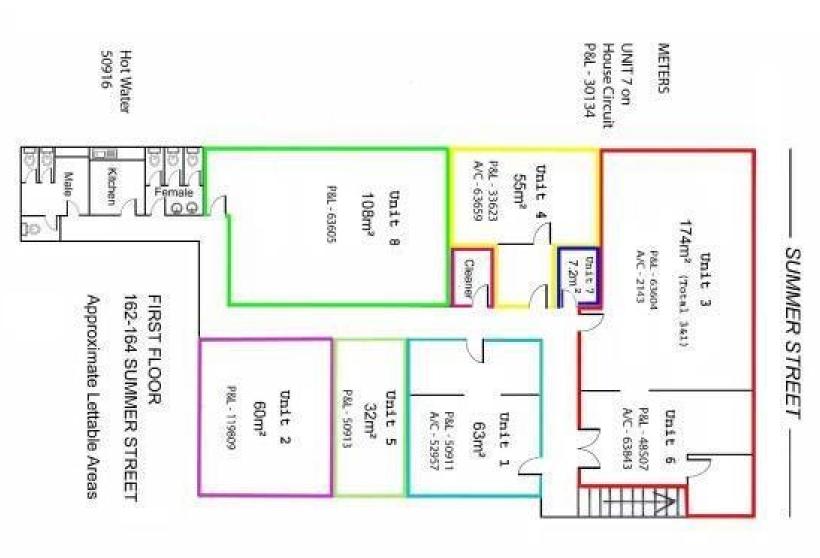

Zoning: E2 Commercial Centre

| Tenancy            | Area<br>m² | Rent (Ex GST) |         | Net/Gross   |
|--------------------|------------|---------------|---------|-------------|
|                    |            | \$pa          | \$/week | 1101/ 01033 |
| Level 1 Suite<br>4 | 55         | \$10,400      | \$200   | Gross       |