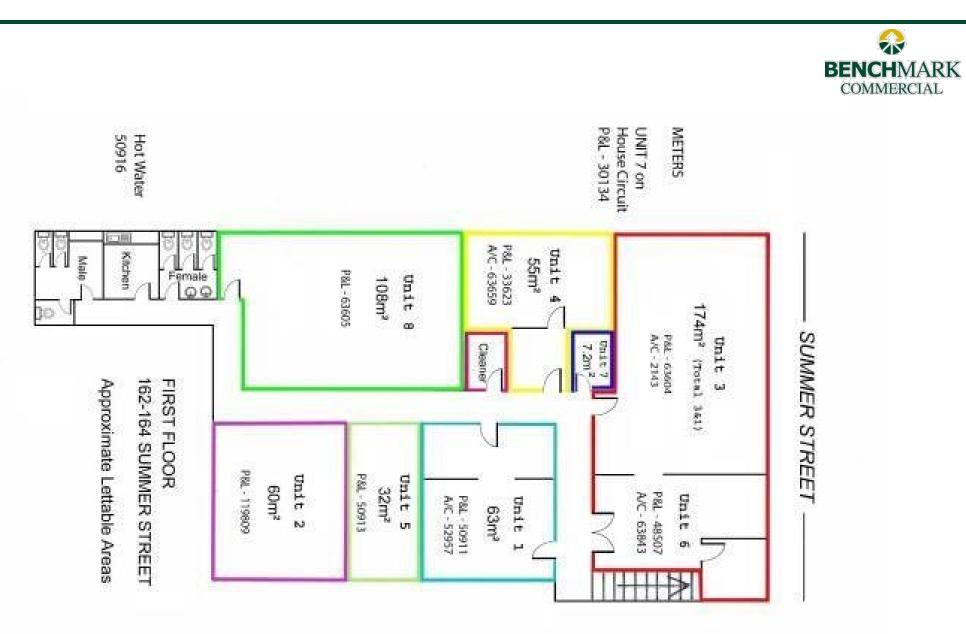

#### Description

Central CBD location on main street Level one office suite Lessor will install new floor coverings and paint Shared kitchen and amenities Cheap CBD office space

Parking: Public car park adjoins at rear

Zoning: E2 Commercial Centre

| Tenancy              | Area<br>m² | Rent (Ex GST) |         | Net/Gross  |
|----------------------|------------|---------------|---------|------------|
|                      |            | \$pa          | \$/week | Net/ Gloss |
| Level One<br>Suite 1 | 63         | \$13,520      | \$260   | Gross      |