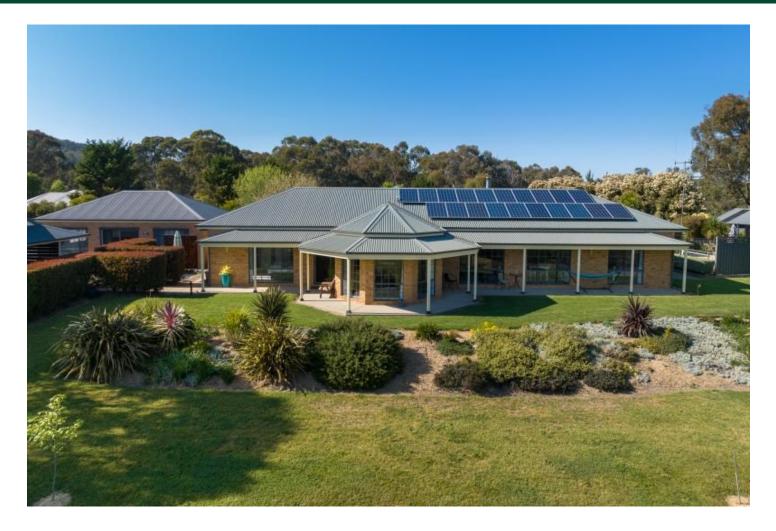

Clifton Grove has always been a favourite location for families and 48 Weemilah Place is certain to prove popular. Completely renovated and superbly presented there is literally nothing to do here but move in and enjoy the lifestyle.

- 4 bedroom family home
- Separate self-contained guest accommodation
- Solar, reverse-cycle and wood heating
- Extensive outdoor entertaining areas with heated pool
- 3 car garage/workshop area
- 3 bay machinery shed with 2 high clearance roller doors
- Ornamental dam with jetty surrounded by native timber
- Established low maintenance gardens
- Level paddock ideal for keeping some livestock

Widely regarded as one of the best streets in Clifton Grove, Weemilah Place is a no-through road featuring quality homes, and the ideal property for your family to create magic memories.

Inspect via private appointment.