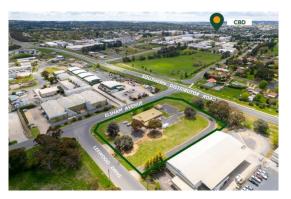

#### Location

Located in Leewood Industrial Estate on the northern side of Leewood Drive, with 3 street frontages (Leewood Drive, Elsham Avenue & Blowes Road). 2.5kms south-east of the CBD.

### **Description**

Prime position on Southern Distributor Road Corner site (three street frontages)

In close proximity to the new Orange sporting complex (under construction), Orange Health Service and Bloomfield Medical & Retail precinct