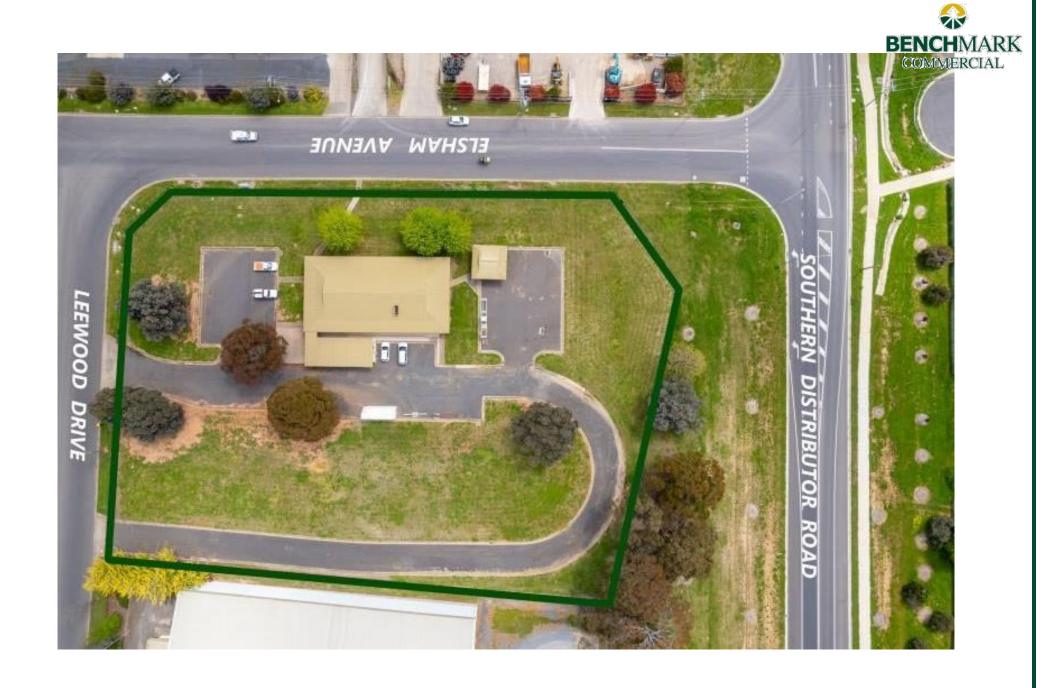

#### Location

Located in Leewood Industrial Estate on the northern side of Leewood Drive, with 3 street frontages (Leewood Drive, Elsham Avenue & Blowes Road). 2.5kms south-east of the CBD.

### **Description**

Prime position on Southern Distributor Road Corner site (three street frontages)

In close proximity to the new Orange sporting complex (under construction), Orange Health Service and Bloomfield Medical & Retail precinct

#### **Site Details**

**Land Area:** 9,576 sgm

**Zoning:** E4 General Industrial