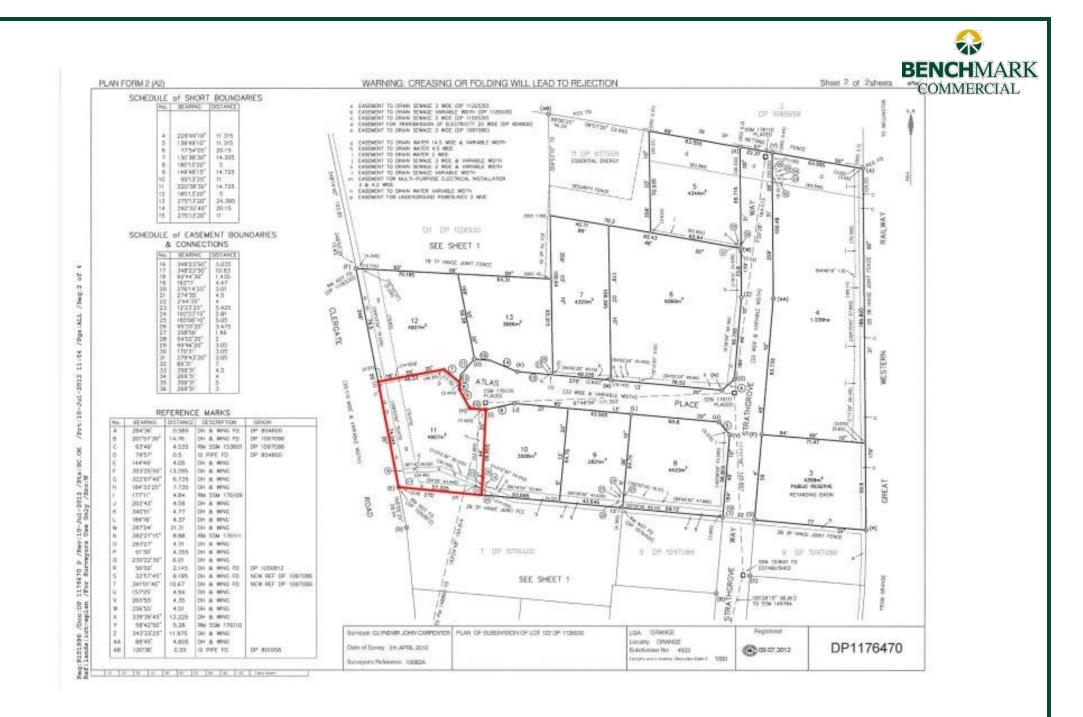

| Land Area: | 4,907 sqm             |
|------------|-----------------------|
| Zoning:    | E4 General Industrial |
| Price:     | \$180/sqm + GST       |