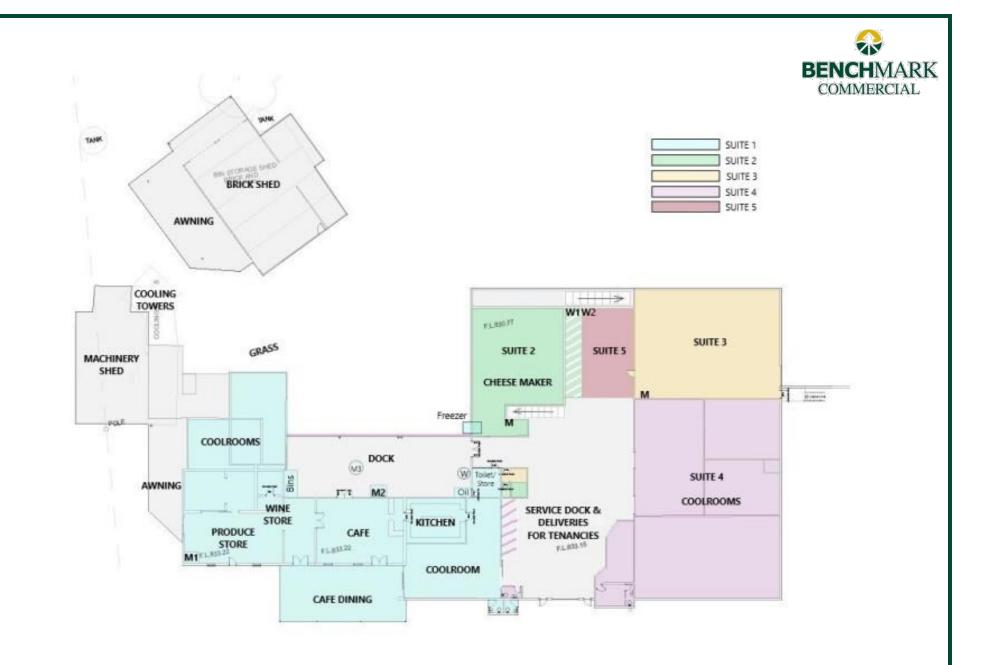

#### Description

Be located amongst other food producers in the Total Local complex

Factory warehouse located within complex Adjoining cool room available by negotiation Additional large mezzanine of 132sqm Shared entrance Ample onsite car parking