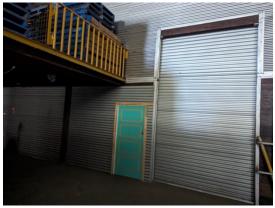

#### Description

Be located amongst other food producers in the Total Local complex

Factory warehouse located within complex Adjoining cool room available by negotiation Additional large mezzanine of 132sqm Shared entrance Ample onsite car parking

Rent \$pa: Rent \$/m<sup>2</sup>: Net/Gross: \$31,000 \$135 Net

Warehouse Lighting: Roller Door Height: Parking: 3 Phase Electricity Supply: Secure Yard: Mixed Configuration 4 metres Ample onsite Yes No