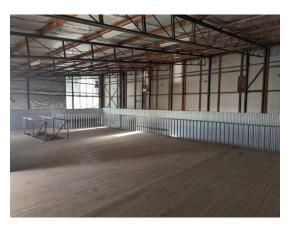

#### Description

Be located amongst other food producers in the Total Local complex

Factory warehouse located within complex Adjoining cool room available by negotiation Additional large mezzanine of 132sqm Shared entrance Ample onsite car parking

| Total Building Area m <sup>2</sup> : | 230 |
|--------------------------------------|-----|
| Factory Warehouse m <sup>2</sup> :   | 230 |

| Factory Warehouse m <sup>2</sup> : |  |
|------------------------------------|--|
| Office Amenities m <sup>2</sup> :  |  |
| Other m <sup>2</sup> :             |  |