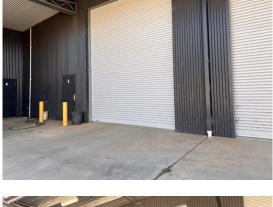

## **Description**

Modern clear span warehouse or workshop units in a complex of 17 similar units
Video surveillance of the complex
High clearance remote control roller doors
High bay LED lighting
Shared amenities
Concrete hardstand & driveway areas

Warehouse Lighting: High Bay LED Roller Door Height: 4.50 metres Parking: On-site parking

3 Phase Electricity Supply: Yes Secure Yard: No

| Factory<br>W'hse<br>m <sup>2</sup> | Office<br>Amenities<br>m <sup>2</sup> | Other<br>m <sup>2</sup> | Total<br>Bldg<br>m² | Rent (Ex<br>\$pa | GST)<br>\$/m² | Net/<br>Gross |
|------------------------------------|---------------------------------------|-------------------------|---------------------|------------------|---------------|---------------|
| 250                                |                                       |                         | 250                 | \$25,000         | \$100         | Gross         |