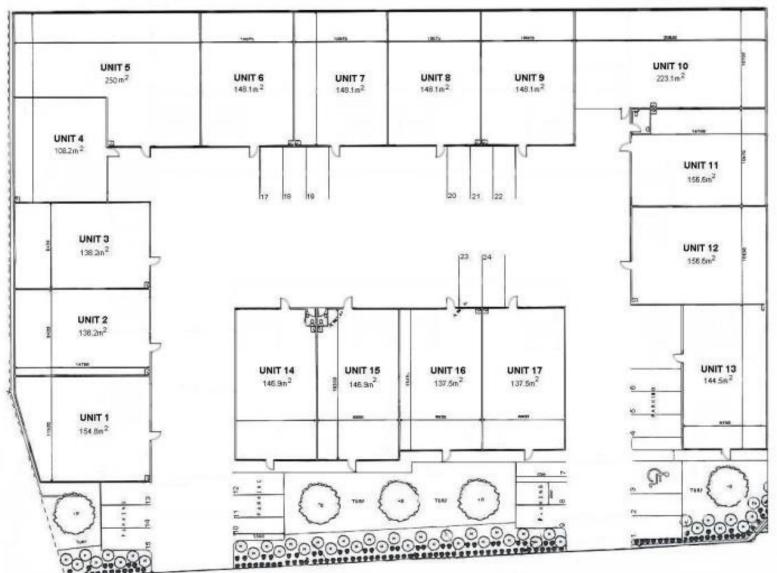

## **Description**

Modern clear span warehouse or workshop units in a complex of 17 similar units
Video surveillance of the complex
High clearance remote control roller doors
High bay LED lighting
Shared amenities
Concrete hardstand & driveway areas

Warehouse Lighting: High Bay LED Roller Door Height: 4.50 metres Parking: On-site parking

3 Phase Electricity Supply: Yes Secure Yard: No

| Factory<br>W'hse<br>m <sup>2</sup> | Office<br>Amenities<br>m <sup>2</sup> | Other<br>m <sup>2</sup> | Total<br>Bldg<br>m² | Rent (Ex<br>\$pa | GST)<br>\$/m² | Net/<br>Gross |
|------------------------------------|---------------------------------------|-------------------------|---------------------|------------------|---------------|---------------|
| 250                                |                                       |                         | 250                 | \$25,000         | \$100         | Gross         |

#### **Site Details**

Strata Area: 6,771 sqm

**Zoning:** E4 General Industrial