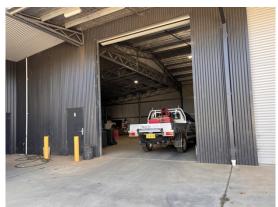

## **Description**

Modern clear span warehouse or workshop units in a complex of 17 similar units
Video surveillance of the complex
High clearance remote control roller doors
High bay LED lighting
Shared amenities
Concrete hardstand & driveway areas

Warehouse Lighting: High Bay LED Roller Door Height: 4.50 metres Parking: On-site parking

3 Phase Electricity Supply: Yes Secure Yard: No

| Factory<br>W'hse<br>m <sup>2</sup> | Office<br>Amenities<br>m <sup>2</sup> | Other<br>m <sup>2</sup> | Total<br>Bldg<br>m² | Rent (Ex<br>\$pa | GST)<br>\$/m² | Net/<br>Gross |
|------------------------------------|---------------------------------------|-------------------------|---------------------|------------------|---------------|---------------|
| 250                                |                                       |                         | 250                 | \$25,000         | \$100         | Gross         |