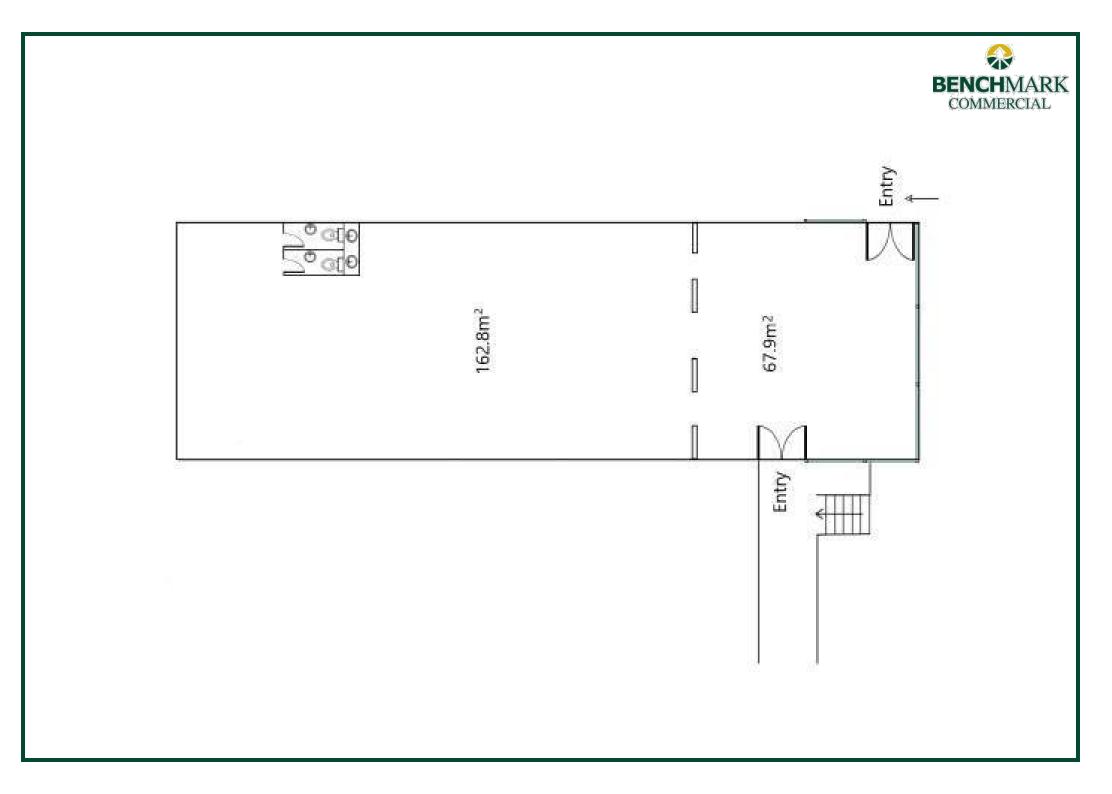

| Building Area  | Rent (f  | Ex GST) | Net/  |
|----------------|----------|---------|-------|
| m <sup>2</sup> | \$pa     | \$m²    | Gross |
| 231            | \$28,000 | \$121   | Gross |