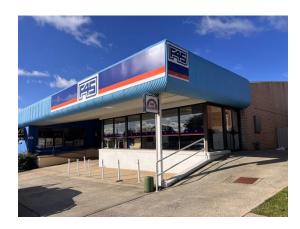

#### HIGH EXPOSURE PEISLEY STREET BUSINESS PREMISES

Orange is the largest urban area in Central West New South Wales, population circa 42,500.

The diversified regional economy of Orange is centred on mining, health services and government administration.

#### Description

Located in high exposure service trades precinct of Peisley Street Air-conditioned showroom

Loading dock into warehouse Onsite car parking

Warehouse Lighting: Roller Door Height: Parking: 3 Phase Electricity: Secure Yard: Fluorescent 2 metres On-site parking Yes No