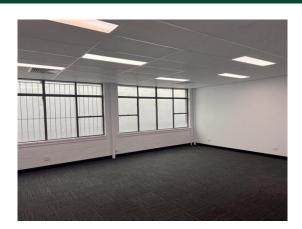

#### Description

First floor office Refurbished new tenancy New Air conditioning and lighting as well Open plan office space Shared amenities and kitchenette Well located within the CBD

| Amenities:<br>Ceiling:<br>Lighting:<br>Air Conditioning:<br>Data Cabling: | Shared<br>Grid<br>Mixed Configuration<br>Yes<br>Yes |  |
|---------------------------------------------------------------------------|-----------------------------------------------------|--|
| Security System:                                                          | No                                                  |  |
| Parking:                                                                  | Rear public car park                                |  |