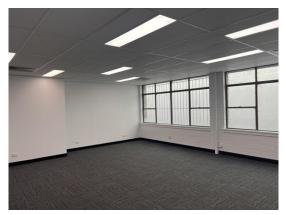

#### Description

First floor office Refurbished new tenancy New Air conditioning and lighting as well Open plan office space Shared amenities and kitchenette Well located within the CBD

| Amenities:<br>Ceiling:<br>Lighting:<br>Air Conditioning:<br>Data Cabling: | Shared<br>Grid<br>Mixed Configuration<br>Yes<br>Yes |  |
|---------------------------------------------------------------------------|-----------------------------------------------------|--|
| Security System:                                                          | No                                                  |  |
| Parking:                                                                  | Rear public car park                                |  |