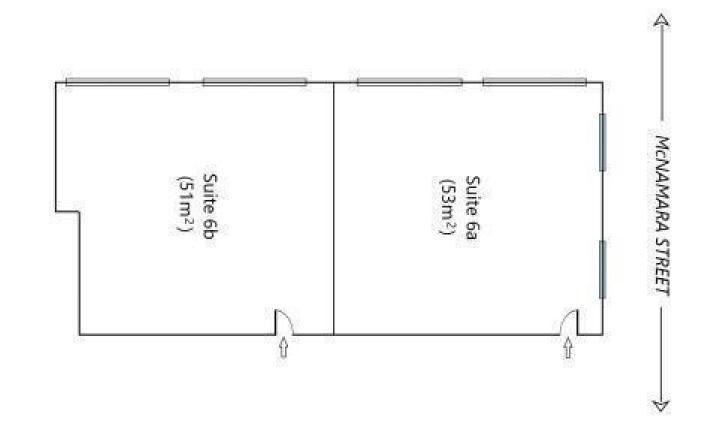

Zoning: E2 Commercial Centre

| Tenancy  | Area                  | Rent (E  | Rent (Ex GST) |           |
|----------|-----------------------|----------|---------------|-----------|
|          | <b>m</b> <sup>2</sup> | \$pa     | \$/m²         | Net/Gross |
| Suite 6b | 51                    | \$25,000 | \$490         | Gross     |