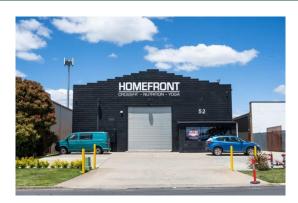

### Location

Located on eastern side Lords Place within the South Lords Place Industrial Precinct, 1.4kms south of Orange's CBD.

### Description

A-grade building and fitout Located in Lords Place South industrial precinct Close proximity to the CBD Currently approved and occupied as a gym/recreational centre & café Fully equipped near new commercial kitchen Potential alternative uses - Wineries, Cellar door, Distillery etc. (STCA)