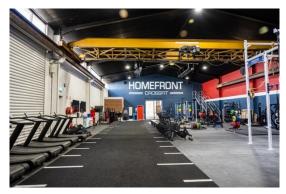

### Description

A-grade building and fitout Located in Lords Place South industrial precinct Close proximity to the CBD Currently approved and occupied as a gym/recreational centre & café Fully equipped near new commercial kitchen Potential alternative uses - Wineries, Cellar door, Distillery etc. (STCA)