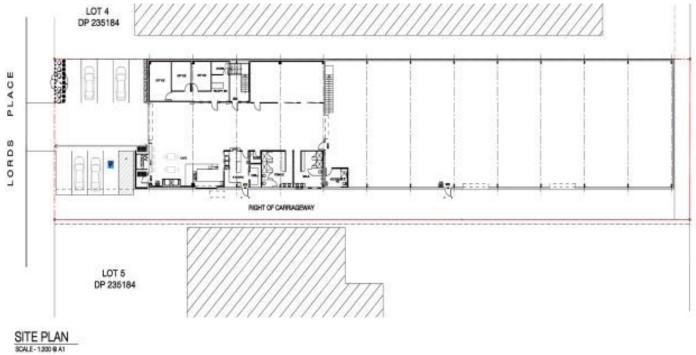

| Factory<br>W'hse<br>m² | Office<br>Amenities<br>m² | Other<br>m² | Total<br>Bldg<br>m² | Rent (Ex<br>\$pa | GST)<br>\$/m² | Net/<br>Gross |
|------------------------|---------------------------|-------------|---------------------|------------------|---------------|---------------|
| 1,095                  | 122                       | 139         | 1,356               | \$150,000        | \$111         | Net           |

#### Site Details

- Land Area: 2,023 sqm
- Zoning: E4 General Industrial