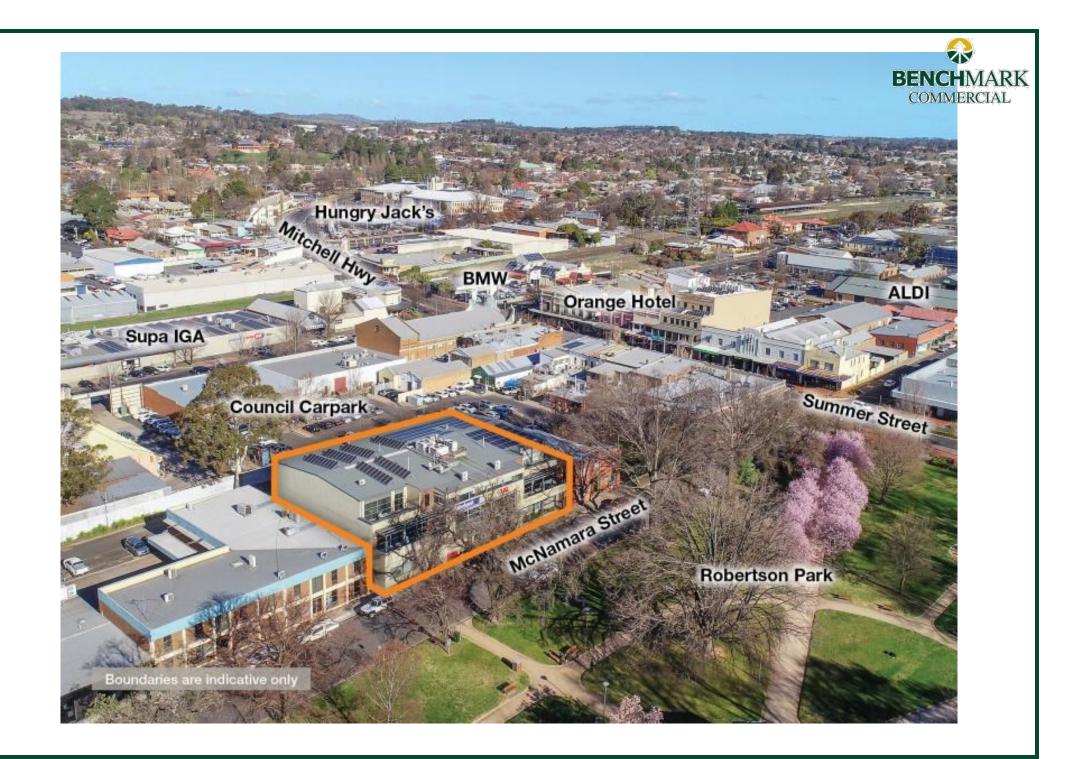

### Location

McNamara House is situated in the heart of Orange CBD in the retail, court house and civic precinct with stunning aspect and views across Robertson Park.