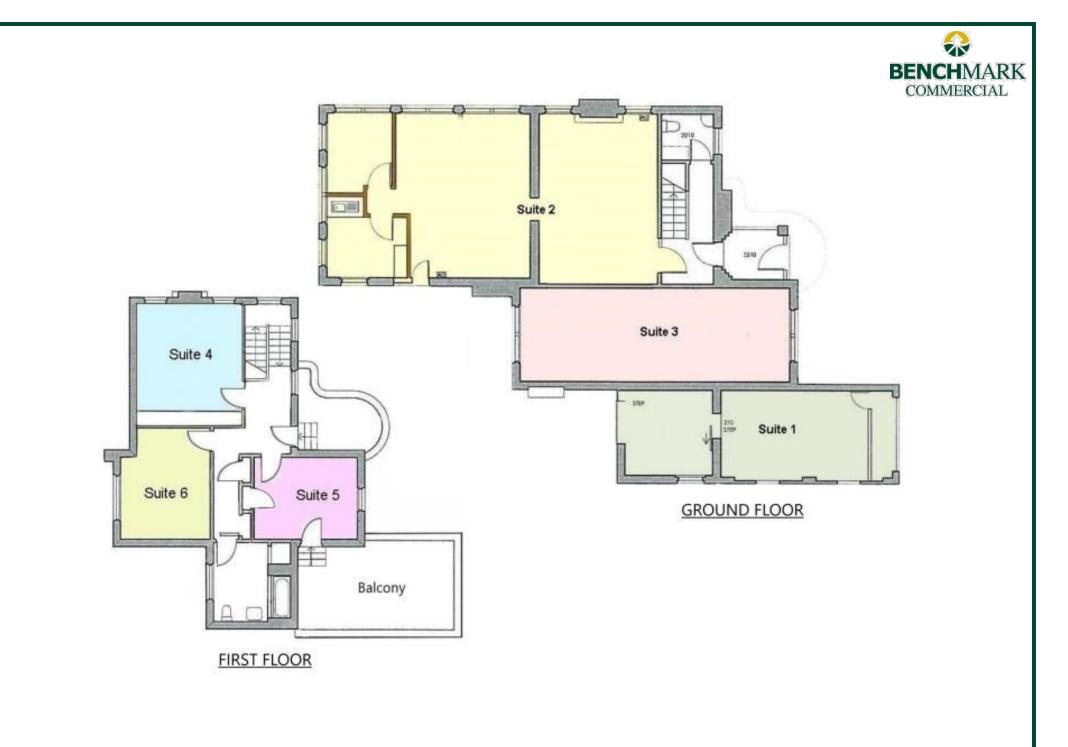

| Tenancy            | Area<br>m² | Rent (Ex GST) |            | Net/Gross |
|--------------------|------------|---------------|------------|-----------|
|                    |            | \$pa          | \$/Week    |           |
| Level 1 Suite<br>6 | 16         | \$11,180      | \$215/week | Gross     |