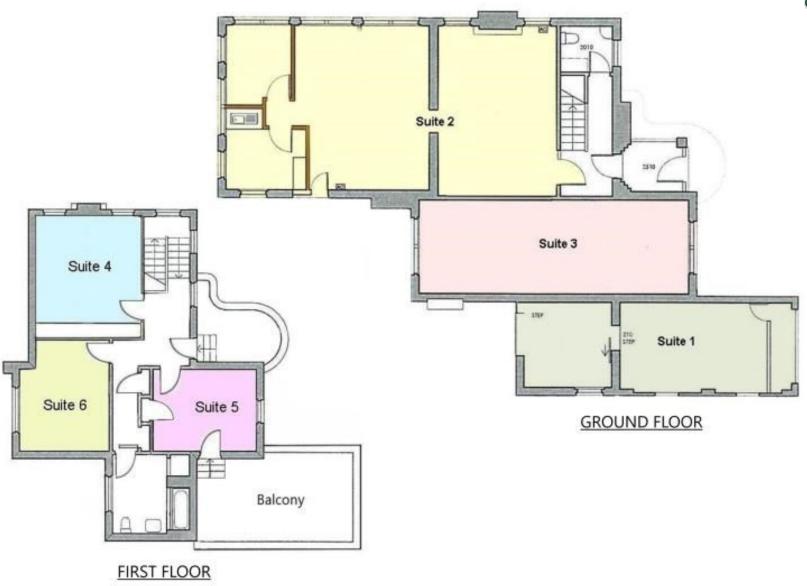

## **Description**

Two storey office complex
Neat small office with good natural light
External additional storage available
Close to the heart of the CBD
Onsite car parking

2 similar adjoining tenancies also available for lease and lessor willing to negotiate if all three are leased in one line.

Amenities: Shared
Ceiling: Plasterboard
Lighting: Fluorescent

Air Conditioning: Yes Data Cabling: Yes Security System: Yes

Parking: 1 onsite car park per tenancy

Zoning: E2 Commercial Centre

| Tenancy       | Area<br>m² | Rent (Ex GST) |            | Net/Gross  |
|---------------|------------|---------------|------------|------------|
|               |            | \$pa          | \$/Week    | Net/ dioss |
| Level 1 Suite | 16         | \$11,180      | \$215/week | Gross      |