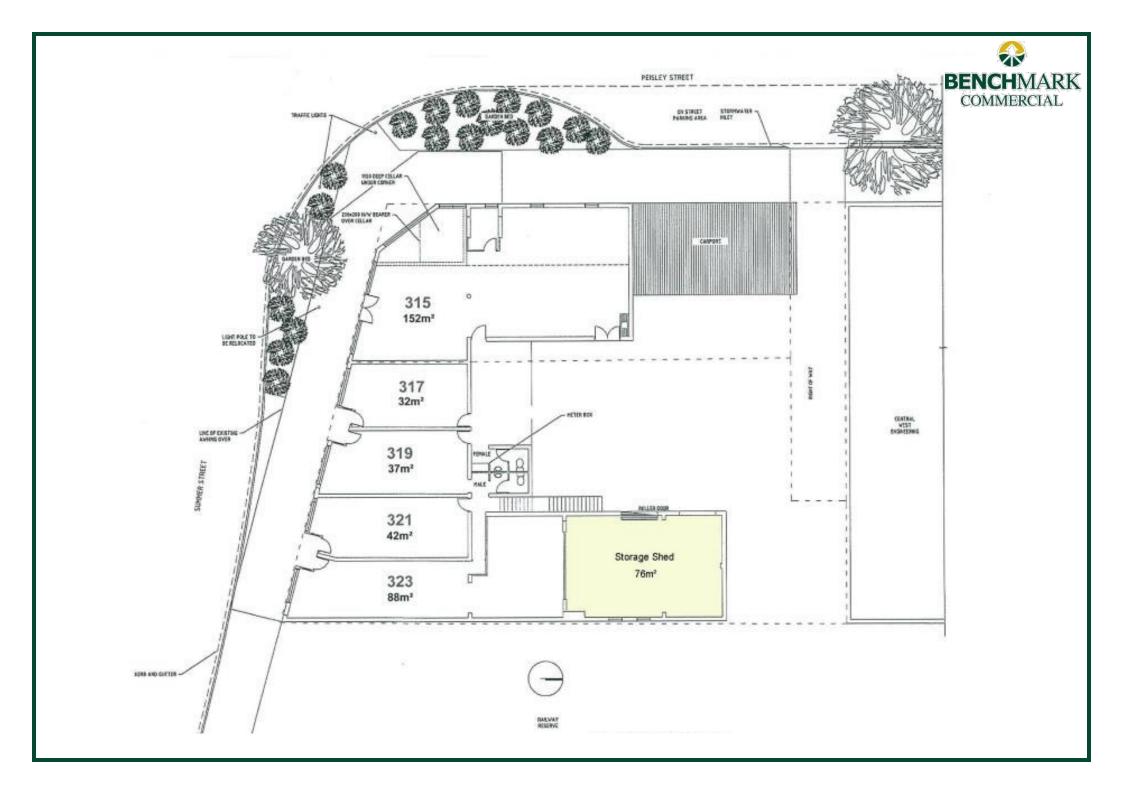

#### Location

Located in the CBD on the corner of Peisley Street & Summer Street.

# **Description**

Secure lock up storage shed or car park Easy access into shed

Amenities: Shared

Ceiling:

Lighting: Fluorescent

Air Conditioning: No Data Cabling: No Alarm System: No

Parking: Internal car parking

Zoning: B3 Commercial Core

| Area<br>m² | Rent (Ex GST) |       |                   |           |
|------------|---------------|-------|-------------------|-----------|
|            | \$pa          | \$/m² | \$/week           | Net/Gross |
| 76         | \$9,120       | \$120 | \$175/wk<br>+ GST | Gross     |