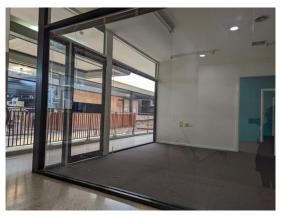

First floor tenancy with good glass frontage onto Arcade Currently split into 3 rooms and a small internal kitchenette

Parking: Public car park adjoins

Zoning: E2 Commercial Centre

| Tenancy       | Area<br>m² | Rent (Ex GST) |         | Net/Gross  |
|---------------|------------|---------------|---------|------------|
|               |            | \$pa          | \$/week | Net/ Gloss |
| Level 1 Suite | 67         | \$22,000      | \$423   | Net        |