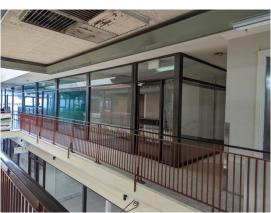

First floor tenancy with good glass frontage onto Arcade Currently split into 3 rooms and a small internal kitchenette

Parking: Public car park adjoins

Zoning: E2 Commercial Centre

| Tenancy       | Area<br>m² | Rent (Ex GST) |         | Net/Gross  |
|---------------|------------|---------------|---------|------------|
|               |            | \$pa          | \$/week | Net/ Gloss |
| Level 1 Suite | 67         | \$22,000      | \$423   | Net        |