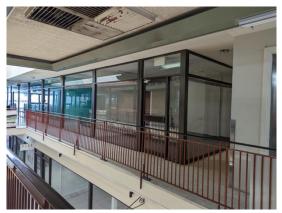

First floor tenancy with good glass frontage onto Arcade Currently split into 3 rooms and a small internal kitchenette

Parking: Public car park adjoins

Zoning: E2 Commercial Centre

| Tenancy                  | Area<br>m² | Rent (Ex GST) |         | Net/Gross  |
|--------------------------|------------|---------------|---------|------------|
|                          |            | \$pa          | \$/week | Net/ Gloss |
| Level 1 Suite<br>16 & 17 | 67         | \$22,000      | \$423   | Gross      |