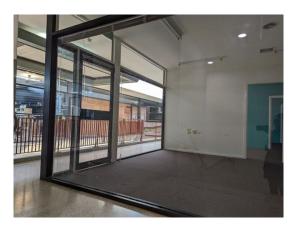

First floor tenancy with good glass frontage onto Arcade Currently split into 3 rooms and a small internal kitchenette

Parking: Public car park adjoins

Zoning: E2 Commercial Centre

| Tenancy                  | Area<br>m² | Rent (Ex GST) |         | Net/Gross  |
|--------------------------|------------|---------------|---------|------------|
|                          |            | \$pa          | \$/week | Net/ Gloss |
| Level 1 Suite<br>16 & 17 | 67         | \$22,000      | \$423   | Gross      |