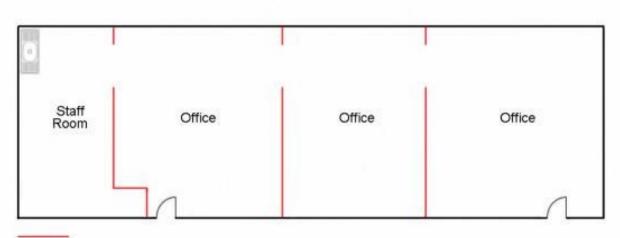

First floor tenancy with good glass frontage onto Arcade Currently split into 3 rooms and a small internal kitchenette

Parking: Public car park adjoins

Zoning: E2 Commercial Centre

| Tenancy                  | Area<br>m² | Rent (Ex GST) |         | Net/Gross  |
|--------------------------|------------|---------------|---------|------------|
|                          |            | \$pa          | \$/week | Net/ Gloss |
| Level 1 Suite<br>16 & 17 | 67         | \$22,000      | \$423   | Gross      |