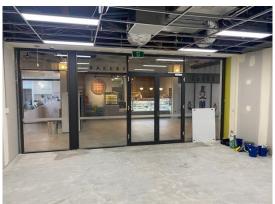

### **Description**

Recently refurbished retail shopping center in the heart of Orange CBD

Anchor tenants include Dan Murphy's and Supa IGA 10 specialty shops

Designated loading dock for specialty shops

High annual center trade figures and excellent pedestrian traffic volumes

Parking: 280 on grade centre car park

Zoning: E2 Commercial Centre

| Tenancy | Area<br>m² | Rent (Ex GST) |       | Not/Cross |
|---------|------------|---------------|-------|-----------|
|         |            | \$pa          | \$/m² | Net/Gross |
| Shop 3  | 52         |               |       | Net       |