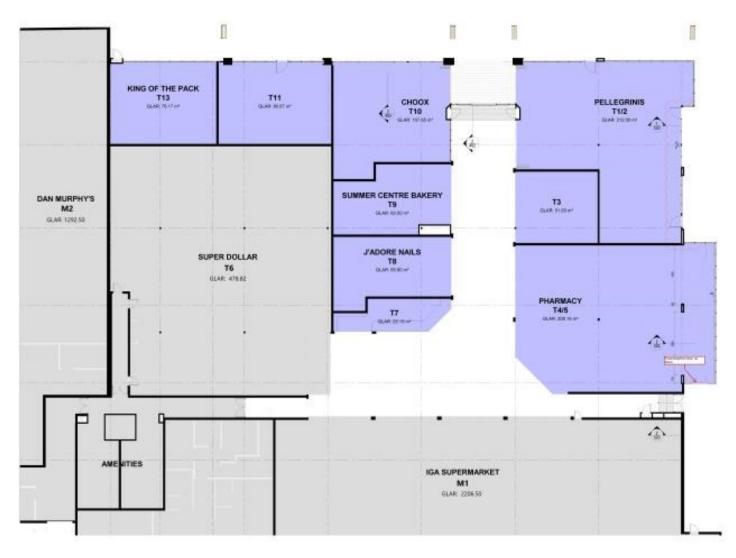

### **Description**

Recently refurbished retail shopping center in the heart of Orange CBD

Anchor tenants include Dan Murphy's and Supa IGA 10 specialty shops

Designated loading dock for specialty shops

High annual center trade figures and excellent pedestrian traffic volumes

Parking: 280 on grade centre car park

Zoning: E2 Commercial Centre

| Tenancy | Area<br>m² | Rent (Ex GST) |       | Not/Cross |
|---------|------------|---------------|-------|-----------|
|         |            | \$pa          | \$/m² | Net/Gross |
| Shop 3  | 52         |               |       | Net       |