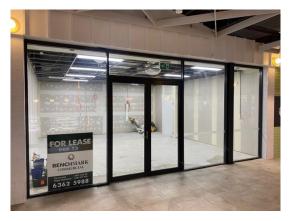

### **Description**

Recently refurbished retail shopping center in the heart of Orange CBD

Anchor tenants include Dan Murphy's and Supa IGA 10 specialty shops

Designated loading dock for specialty shops

High annual center trade figures and excellent pedestrian traffic volumes

Parking: 280 on grade centre car park

Zoning: E2 Commercial Centre

| Tenancy | Area<br>m² | Rent (Ex GST) |       | Not/Cross |
|---------|------------|---------------|-------|-----------|
|         |            | \$pa          | \$/m² | Net/Gross |
| Shop 3  | 52         |               |       | Net       |